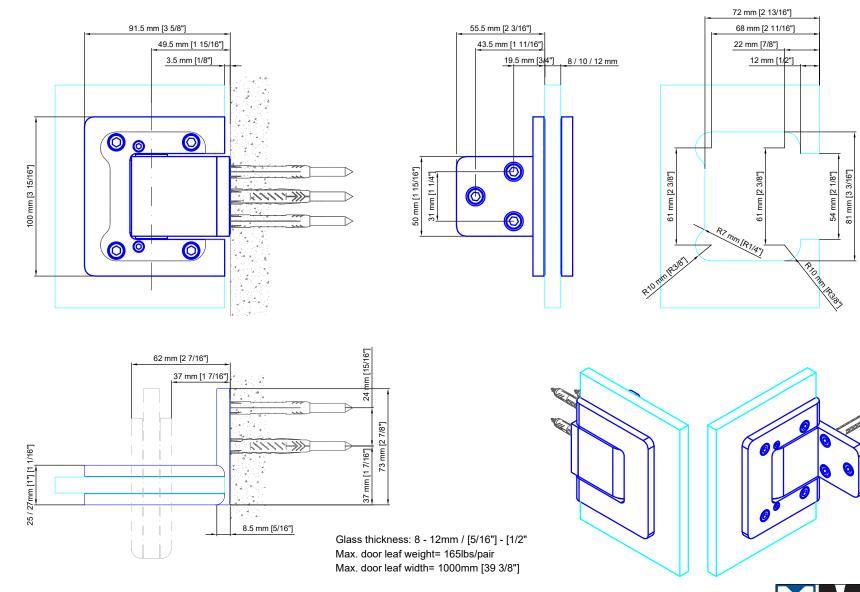

## Technical drawings are subject to change without notice. All millimeter dimensions are exact and supersede inch conversions.



Date Prepared: August 2023









## Recommendation:

From a door leaf height of 2600mm [102 3/8"], please use 3 door hinges. Installation of the additional door hinge in the upper third of the door.



Email: sales@mwe-na.com www.mwe-na.com

Date Prepared: August 2023

Agitus Li

PT.7122

## Technical drawings are subject to change without notice. All millimeter dimensions are exact and supersede inch conversions.

Copyright MWE NA Inc., all rights reserved. Reproduction or other use of these designs without written consent from MWE NA Inc. is prohibited.



Date Prepared: August 2023

Prepared By: AB

Email: sal <u>www.mwe-na.com</u>

## Technical drawings are subject to change without notice. All millimeter dimensions are exact and supersede inch conversions.

Copyright MWE NA Inc., all rights reserved. Reproduction o