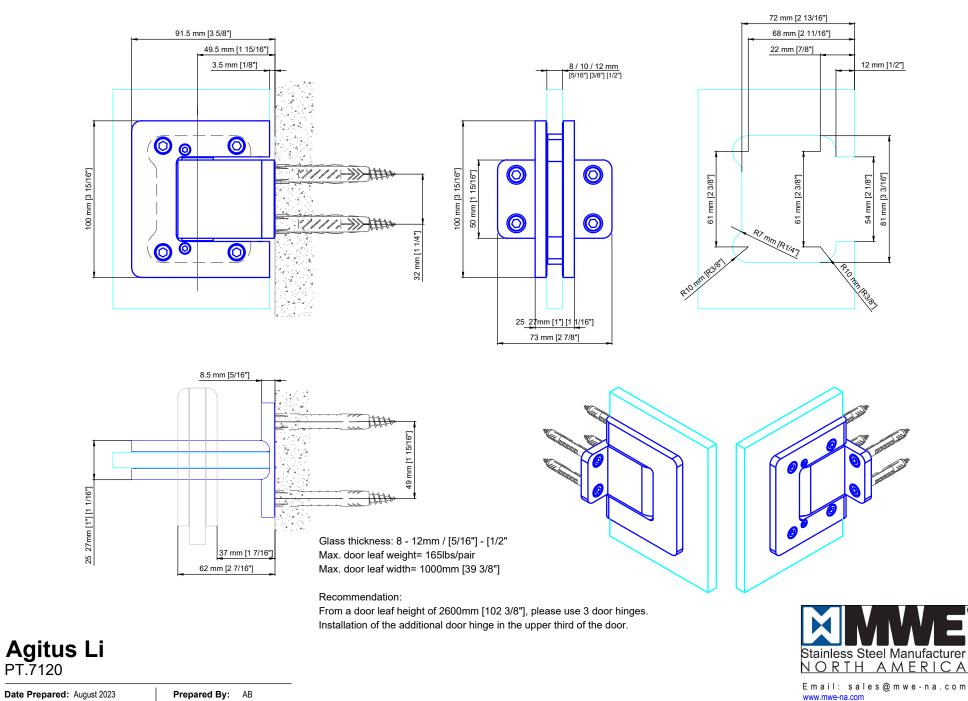

## Recommendation:

From a door leaf height of 2600mm [102 3/8"], please use 3 door hinges. Installation of the additional door hinge in the upper third of the door.

Email: sales@mwe-na.com www.mwe-na.com