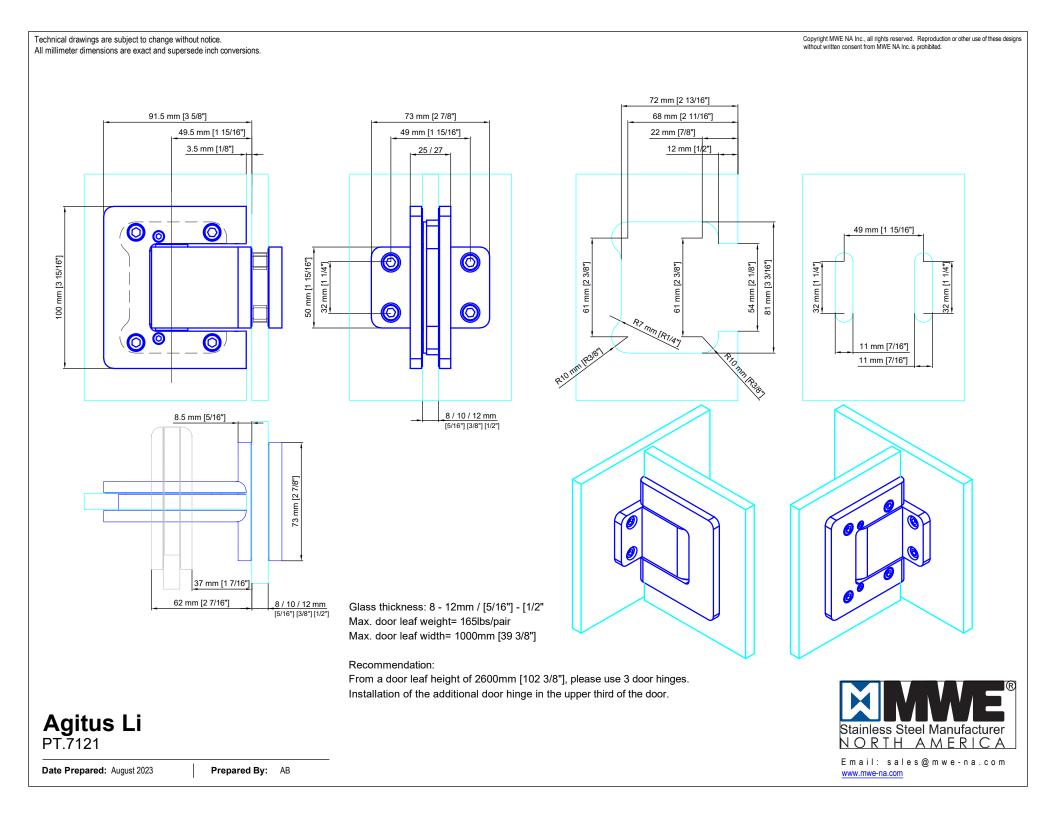

## Recommendation:

From a door leaf height of 2600mm [102 3/8"], please use 3 door hinges. Installation of the additional door hinge in the upper third of the door.

Email: sales@mwe-na.com www.mwe-na.com

## Technical drawings are subject to change without notice. All millimeter dimensions are exact and supersede inch conversions.

Copyright MWE NA Inc., all rights reserved. Reproduction or other use of these designs without written consent from MWE NA Inc. is prohibited.