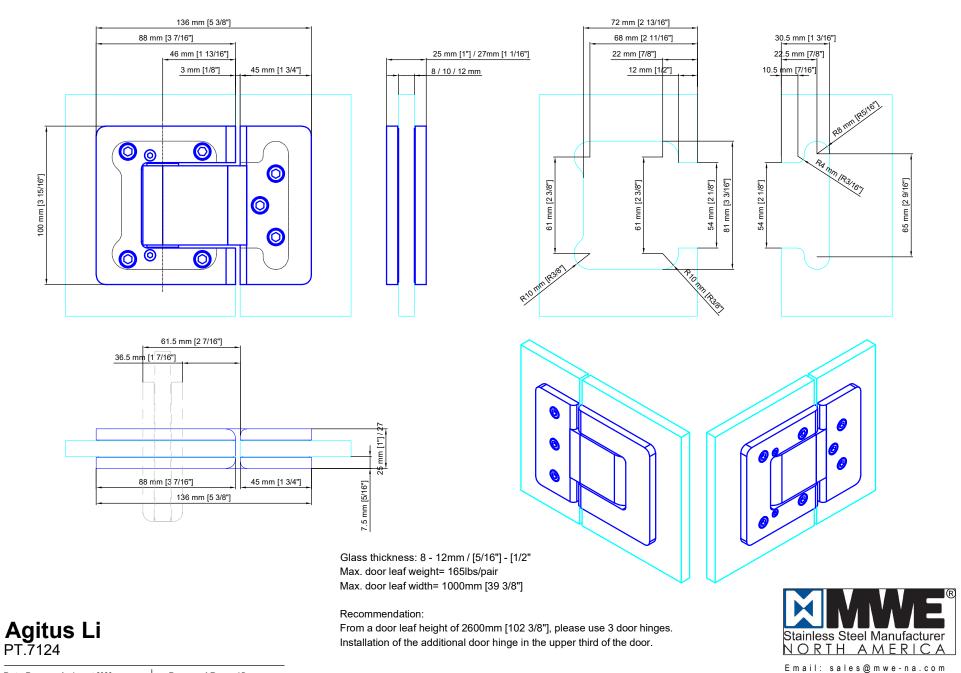

## Recommendation:

From a door leaf height of 2600mm [102 3/8"], please use 3 door hinges. Installation of the additional door hinge in the upper third of the door.

Email: sales@mwe-na.com www.mwe-na.com

Date Prepared: August 2023

Agitus Li

PT.7122