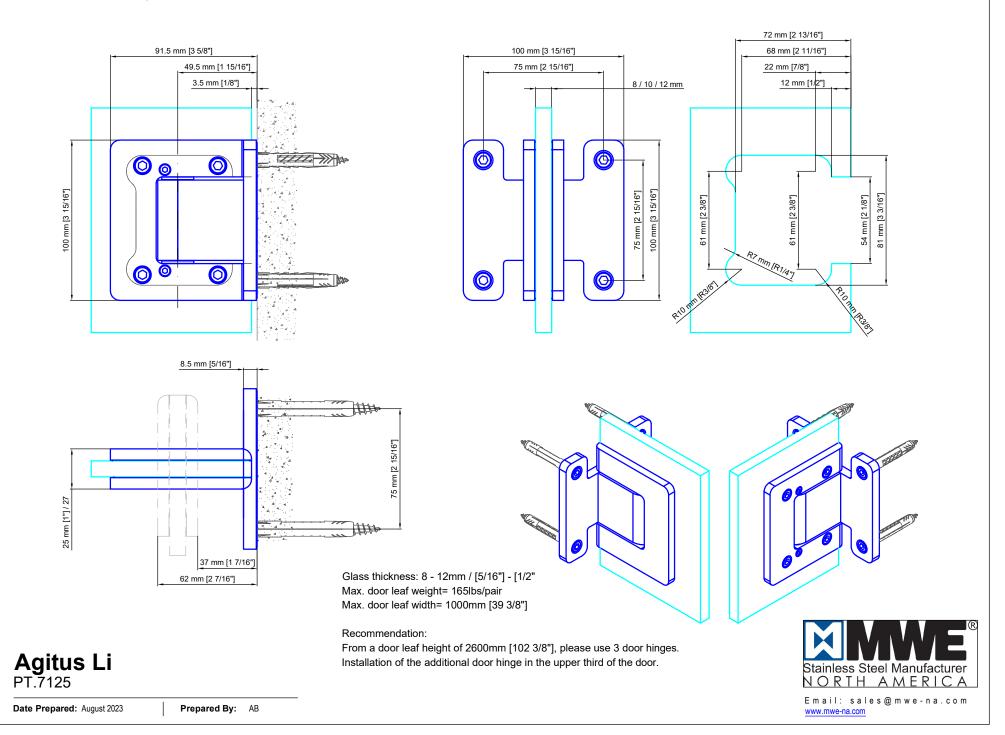

## Recommendation:

From a door leaf height of 2600mm [102 3/8"], please use 3 door hinges. Installation of the additional door hinge in the upper third of the door.

Email: sales@mwe-na.com www.mwe-na.com

Date Prepared: August 2023

Prepared By: AB

Email: sal <u>www.mwe-na.com</u>