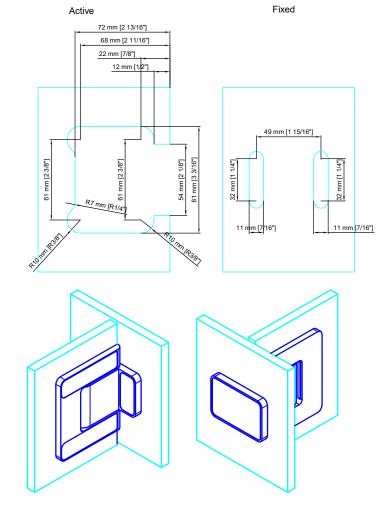

### **Agitus L** PT.7111

72 mm [2 13/16"]

Installation of the additional door hinge in the upper third of the door.

## **Agitus L Hinge** PT.7113

Date Prepared: April 2023 Prepared By: AB

Email: sales@mwe-na.com www.mwe-na.com

Fixed

Max. Door Leaf Weight = 75kg [165 lbs] Max. Door Leaf Width = 1000mm [39 3/8"]