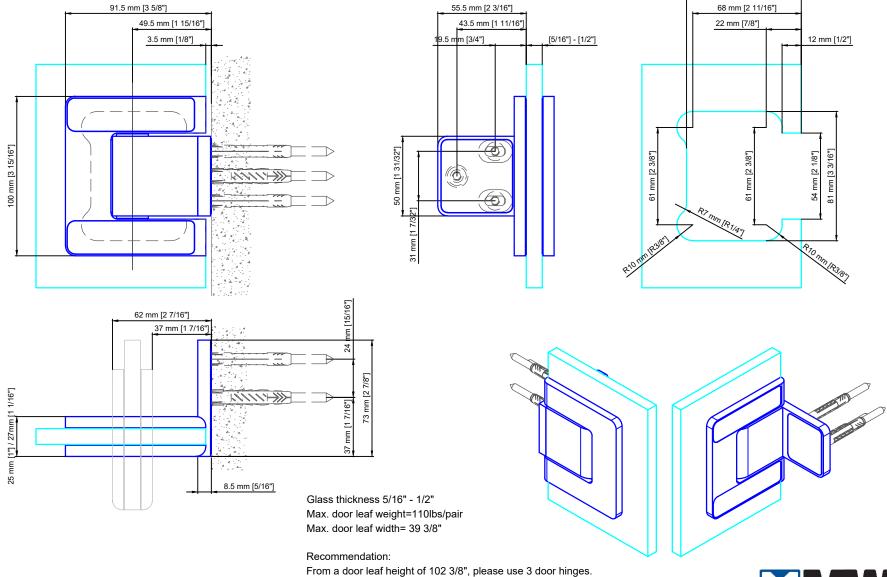

# **Agitus L Hinge** PT.7112 without seal

Date Prepared: July 2023 Prepared By: AB

Email: sales@mwe-na.com www.mwe-na.com