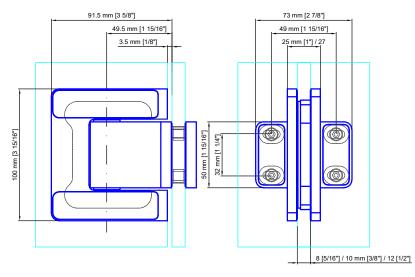

Technical drawings are subject to change without notice. All millimeter dimensions are exact and supersede inch conversions.

Glass Thickness = 8-12mm [5/16" to 1/2"] Max. Door Leaf Weight = 75kg [165 lbs] Max. Door Leaf Width = 1000mm [39 3/8"]

### Recommendation:

For a door leaf height of 2600mm [102 3/8"] or higher, please use 3 door hinges. Installation of the additional door hinge in the upper third of the door.