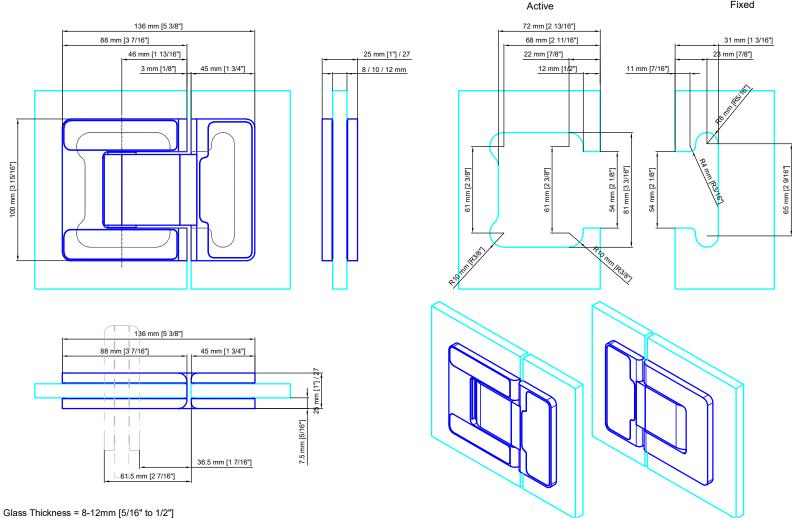

## **Agitus L** PT.7114

Date Prepared: May 2023 Prepared By: AB

Email: sales@mwe-na.com www.mwe-na.com

### Recommendation:

For a door leaf height of 2600mm [102 3/8"] or higher, please use 3 door hinges. Installation of the additional door hinge in the upper third of the door.