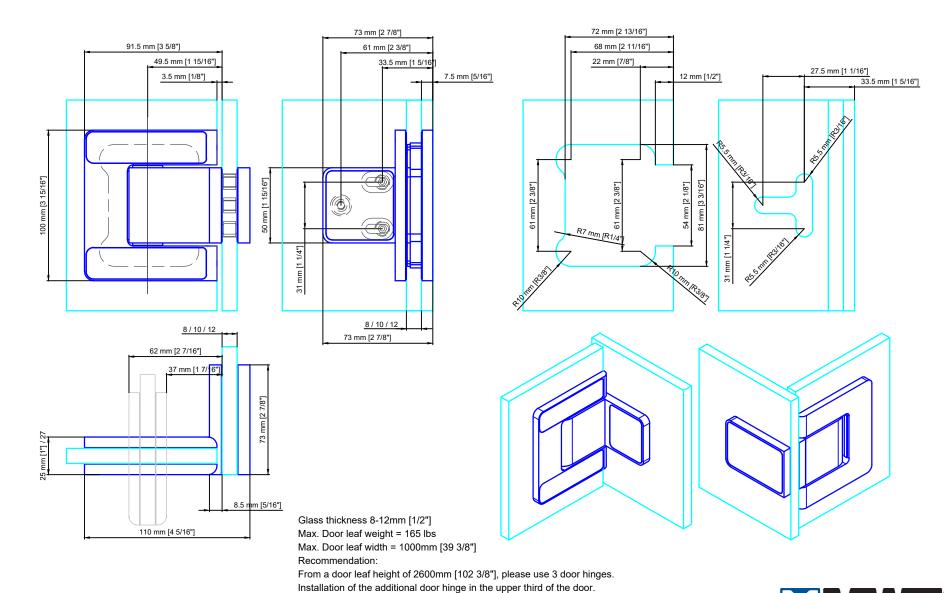

## **Agitus L Hinge** PT.7113

Date Prepared: April 2023 Prepared By: AB

Email: sales@mwe-na.com www.mwe-na.com

Fixed

Max. Door Leaf Weight = 75kg [165 lbs] Max. Door Leaf Width = 1000mm [39 3/8"]

#### Recommendation:

door hinges. Installation of the additional door hinge in the upper third of the door.