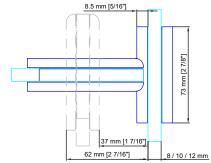

Technical drawings are subject to change without notice. All millimeter dimensions are exact and supersede inch conversions.

Glass Thickness = 8-12mm [5/16" to 1/2"] Max. Door Leaf Weight = 75kg [165 lbs] Max. Door Leaf Width = 1000mm [39 3/8"]

### Recommendation:

For a door leaf height of 2600mm [102 3/8"] or higher, please use 3 door hinges. Installation of the additional door hinge in the upper third of the door.