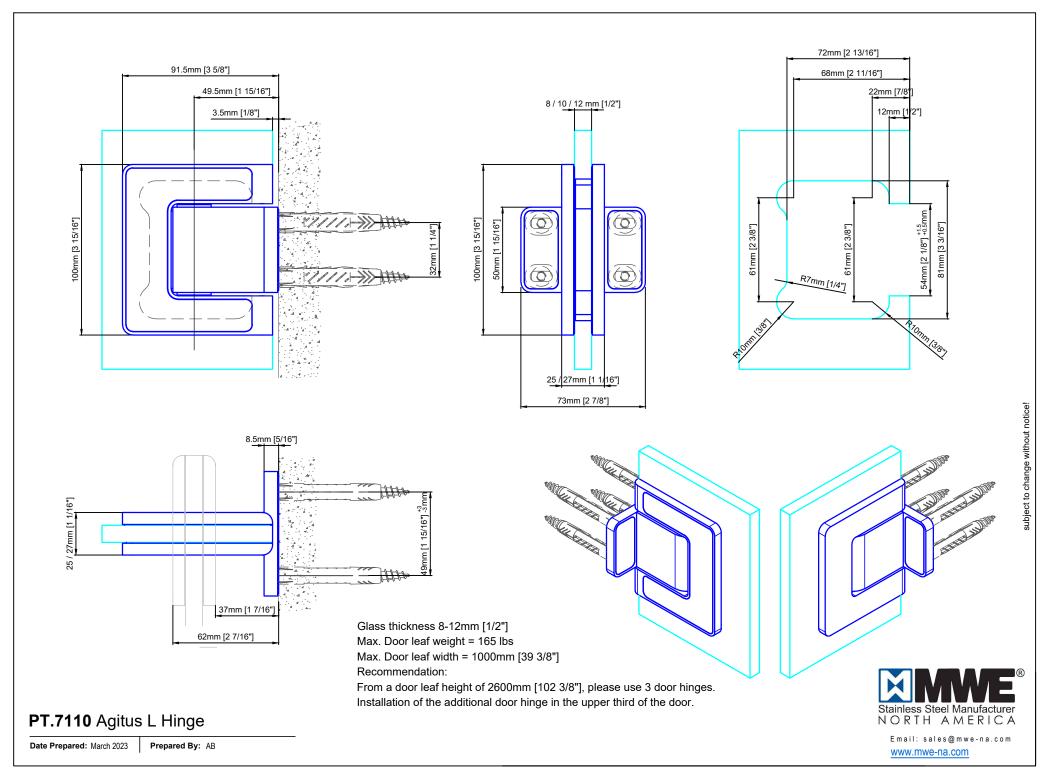

Technical drawings are subject to change without notice. All millimeter dimensions are exact and supersede inch conversions.

Glass Thickness = 8-12mm [5/16" to 1/2"] Max. Door Leaf Weight = 75kg [165 lbs] Max. Door Leaf Width = 1000mm [39 3/8"]

### Recommendation:

For a door leaf height of 2600mm [102 3/8"] or higher, please use 3 door hinges. Installation of the additional door hinge in the upper third of the door.