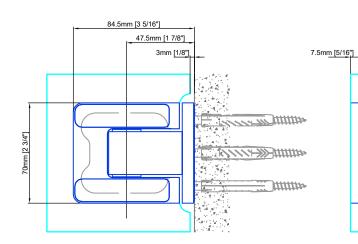

Glass thickness = (8 / 10mm) ([5/16"] / [3/8"]) Max. Door Leaf weight =50kg [110lbs] / pair Max. Door Leaf width = 1000mm [39 3/8"]

Prepared By: AB

Copyright MWE NA Inc., all rights reserved. Reproduction or other use of these designs without written consent from MWE NA Inc. is prohibited.

Glass Thickness: 8-10mm [5/16"]-[3/8"] Max. Door Leaf Weight= 50kg [110lbs] per pair Max. Door Leaf Width= 1000mm [39 3/8"]

## Technical drawings are subject to change without notice. All millimeter dimensions are exact and supersede inch conversions.

Glass thickness 8-10mm / [5/16"] [3/8"] Max. door leaf weight=50kg [110lbs"]/pair Max. door leaf width= 1000mm [39 3/8"]