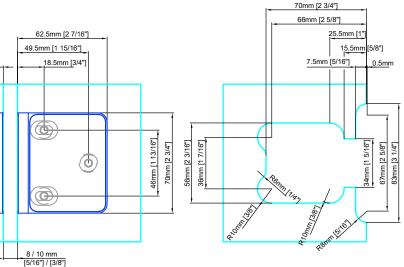

Glass thickness = (8 / 10mm) ([5/16"] / [3/8"]) Max. Door Leaf weight =50kg [110lbs] / pair Max. Door Leaf width = 1000mm [39 3/8"]

Prepared By: AB

Copyright MWE NA Inc., all rights reserved. Reproduction or other use of these designs without written consent from MWE NA Inc. is prohibited.

Glass Thickness: 8-10mm [5/16"]-[3/8"] Max. Door Leaf Weight= 50kg [110lbs] per pair Max. Door Leaf Width= 1000mm [39 3/8"]

## Technical drawings are subject to change without notice. All millimeter dimensions are exact and supersede inch conversions.

Glass thickness 8-10mm / [5/16"] [3/8"] Max. door leaf weight=50kg [110lbs"]/pair Max. door leaf width= 1000mm [39 3/8"]