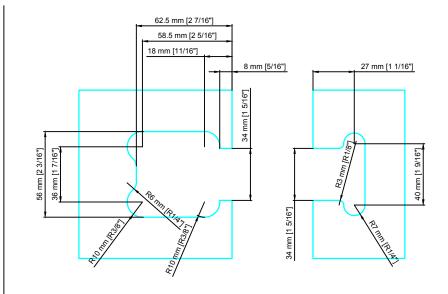

Prepared By: AB

Copyright MWE NA Inc., all rights reserved. Reproduction or other use of these designs without written consent from MWE NA Inc. is prohibited.

Glass Thickness: 8-10mm [5/16"]-[3/8"] Max. Door Leaf Weight= 50kg [110lbs] per pair Max. Door Leaf Width= 1000mm [39 3/8"]

## Recommendation:

From a door leaf height of 2600mm [102 3/8''], please use 3 door hinges. Installation of the additional door hinge in the upper third of the door.