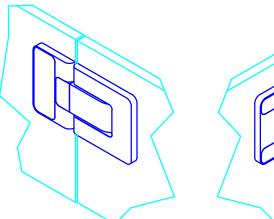

## Recommendation:

From a door leaf height of 2600mm [102 3/8"], please use 3 door hinges. Installation of the additional door hinge in the upper third of the door.

2

Ē

Agitus M PT.7211 (without seal)

Date Prepared: July 2023

Glass thickness = (8 / 10mm) ([5/16"] / [3/8"]) Max. Door Leaf weight =50kg [110lbs] / pair Max. Door Leaf width = 1000mm [39 3/8"]