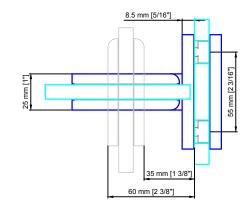

Recommendation:

From a door leaf height of 2600mm [102 3/8"], please use 3 door hinges. Installation of the additional door hinge in the upper third of the door.

Agitus M PT.7214 without seal

Date Prepared: July 2023