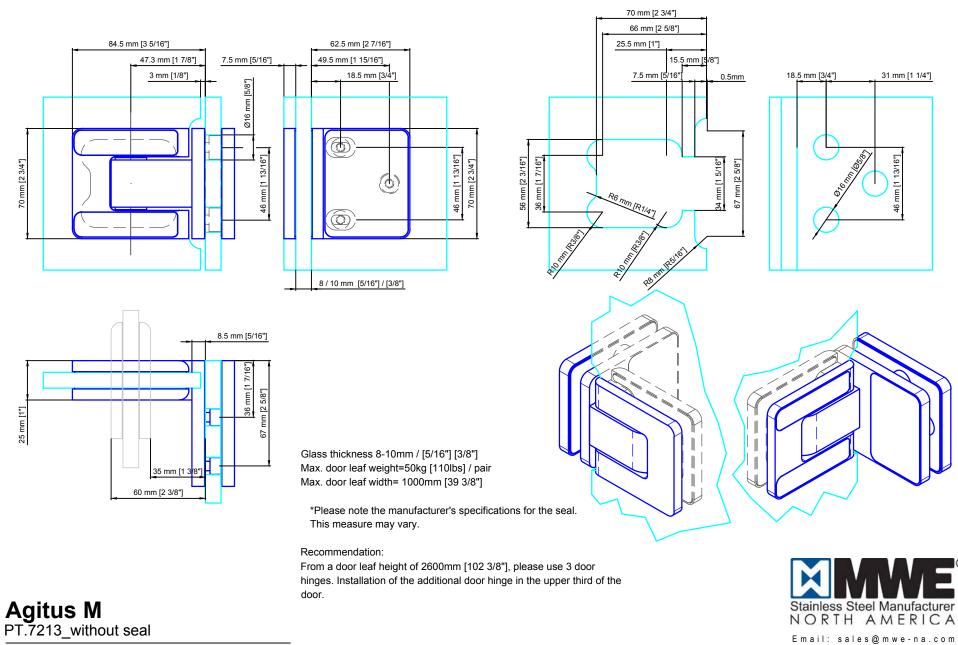

## Technical drawings are subject to change without notice. All millimeter dimensions are exact and supersede inch conversions.

Glass thickness 8-10mm / [5/16"] [3/8"] Max. door leaf weight=50kg [110lbs"]/pair Max. door leaf width= 1000mm [39 3/8"]

Recommendation:

From a door leaf height of 2600mm [102 3/8"], please use 3 door hinges. Installation of the additional door hinge in the upper third of the door.

Agitus M PT.7214 without seal

Date Prepared: July 2023

Prepared By: AB

Email: sales@mwe-na.com www.mwe-na.com