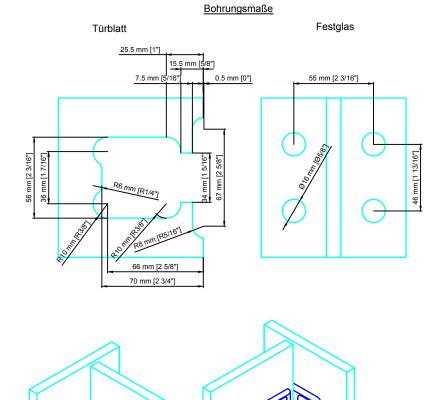

# Shower Hinge Agitus M (glass-wall connection)

PT.7212 without seal

Date Prepared: July 2023

Prepared By: AB

Copyright MWE NA Inc., all rights reserved. Reproduction or other use of these designs without written consent from MWE NA Inc. is prohibited.