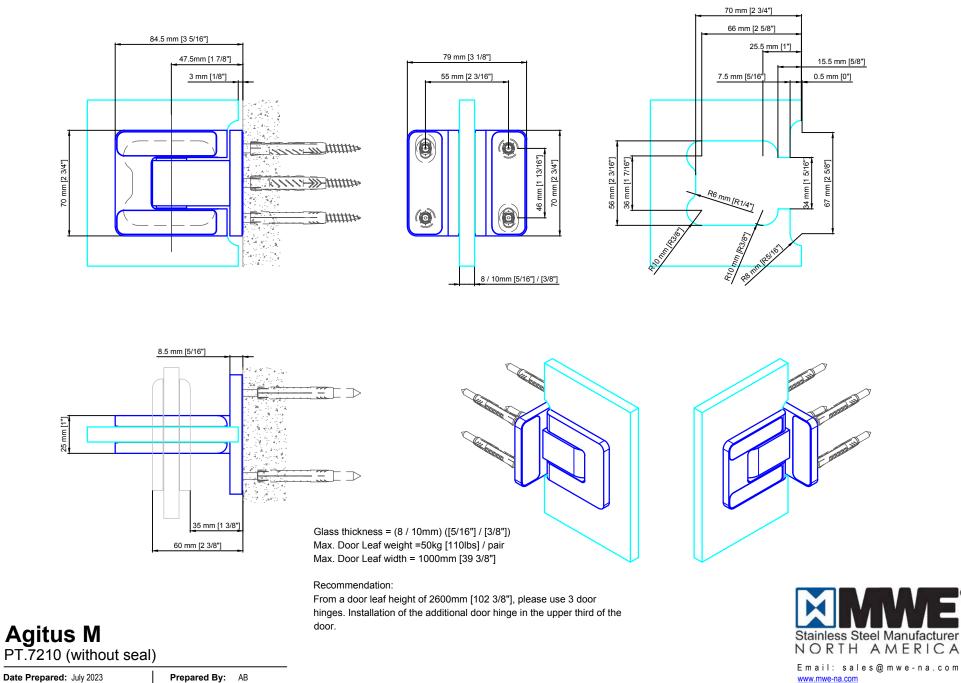

Glass thickness = (8 / 10mm) ([5/16"] / [3/8"]) Max. Door Leaf weight =50kg [110lbs] / pair Max. Door Leaf width = 1000mm [39 3/8"]

## Recommendation:

From a door leaf height of 2600mm [102 3/8"], please use 3 door hinges. Installation of the additional door hinge in the upper third of the door.

2

Ē

Agitus M PT.7211 (without seal)

Date Prepared: July 2023

## Recommendation:

From a door leaf height of 2600mm [102 3/8''], please use 3 door hinges. Installation of the additional door hinge in the upper third of the door.