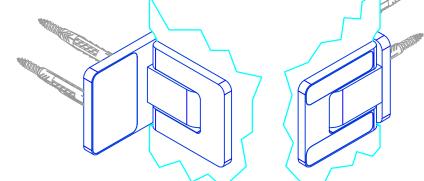

# Shower Hinge Agitus M (glass-wall connection)

PT.7212 without seal

Date Prepared: July 2023

Prepared By: AB

Copyright MWE NA Inc., all rights reserved. Reproduction or other use of these designs without written consent from MWE NA Inc. is prohibited.