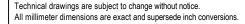

Glass thickness = (8 / 10mm) ([5/16"] / [3/8"]) Max. Door Leaf weight =50kg [110lbs] / pair Max. Door Leaf width = 1000mm [39 3/8"]

Prepared By: AB

Copyright MWE NA Inc., all rights reserved. Reproduction or other use of these designs without written consent from MWE NA Inc. is prohibited.

Glass Thickness: 8-10mm [5/16"]-[3/8"] Max. Door Leaf Weight= 50kg [110lbs] per pair Max. Door Leaf Width= 1000mm [39 3/8"]

## Technical drawings are subject to change without notice. All millimeter dimensions are exact and supersede inch conversions.

Glass thickness 8-10mm / [5/16"] [3/8"] Max. door leaf weight=50kg [110lbs"]/pair Max. door leaf width= 1000mm [39 3/8"]