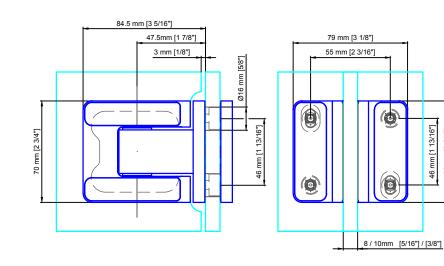

Glass thickness = (8 / 10mm) ([5/16"] / [3/8"]) Max. Door Leaf weight =50kg [110lbs] / pair Max. Door Leaf width = 1000mm [39 3/8"]

## Technical drawings are subject to change without notice. All millimeter dimensions are exact and supersede inch conversions.

Glass thickness 8-10mm / [5/16"] [3/8"] Max. door leaf weight=50kg [110lbs"]/pair Max. door leaf width= 1000mm [39 3/8"]