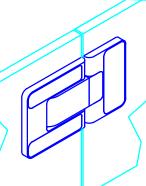

# Shower Hinge Agitus M (glass-wall connection)

PT.7212 without seal

Date Prepared: July 2023

Prepared By: AB

Copyright MWE NA Inc., all rights reserved. Reproduction or other use of these designs without written consent from MWE NA Inc. is prohibited.

## Recommendation:

From a door leaf height of 2600mm [102 3/8''], please use 3 door hinges. Installation of the additional door hinge in the upper third of the door.