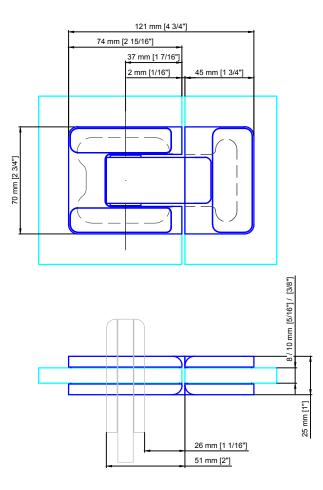

Glass thickness = (8 / 10mm) ([5/16"] / [3/8"]) Max. Door Leaf weight =50kg [110lbs] / pair Max. Door Leaf width = 1000mm [39 3/8"]

## Recommendation:

From a door leaf height of 2600mm [102 3/8"], please use 3 door hinges. Installation of the additional door hinge in the upper third of the door.

2

Ē

Agitus M PT.7211 (without seal)

Date Prepared: July 2023