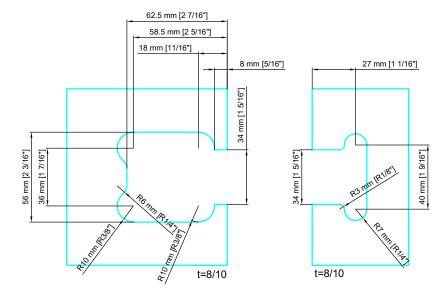

Glass thickness: 8 - 10mm / [5/16"] - [3/8"] Max. door leaf weight= 110lbs/pair Max. door leaf width= 1000mm [39 3/8"]

25.5 mm [1"]

15.5 mm [5/8"]

34 mm [1 5/16"]

67 mm [2 5/8"]

Glass thickness: 8 - 10mm / [5/16"] - [3/8"] Max. door leaf weight= 110lbs/pair

Max. door leaf width= 1000mm [39 3/8"]