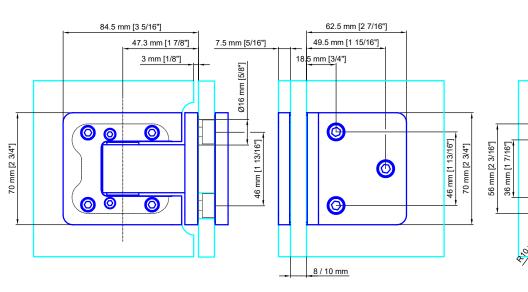

Glass thickness: 8 - 10mm / [5/16"] - [3/8"] Max. door leaf weight= 110lbs/pair Max. door leaf width= 1000mm [39 3/8"]

Max. door leaf width= 1000mm [39 3/8"]

Email: sales@mwe-na.com www.mwe-na.com

Glass thickness: 8 - 10mm / [5/16"] - [3/8"] Max. door leaf weight= 110lbs/pair

Max. door leaf width= 1000mm [39 3/8"]

E m a i l : s a l e s @ m w e - n a . c o m www.mwe-na.com

Glass thickness: 8 - 10mm / [5/16"] - [3/8"] Max. door leaf weight= 110lbs/pair Max. door leaf width= 1000mm [39 3/8"]