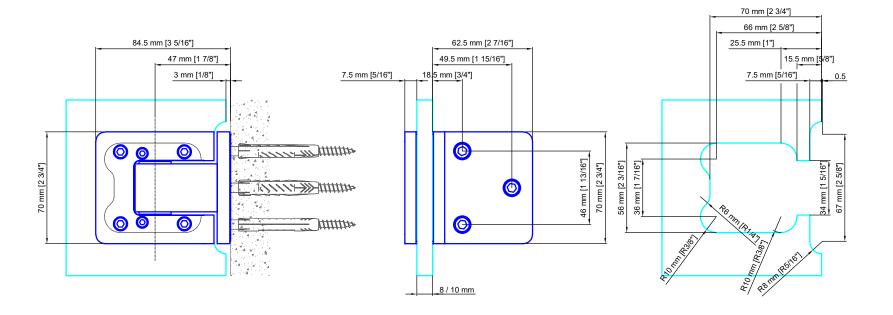

Glass thickness: 8 - 10mm / [5/16"] - [3/8"] Max. door leaf weight= 110lbs/pair Max. door leaf width= 1000mm [39 3/8"]

25.5 mm [1"]

15.5 mm [5/8"]

34 mm [1 5/16"]

67 mm [2 5/8"]

Glass thickness: 8 - 10mm / [5/16"] - [3/8"] Max. door leaf weight= 110lbs/pair

Max. door leaf width= 1000mm [39 3/8"]

Max. door leaf width= 1000mm [39 3/8"]