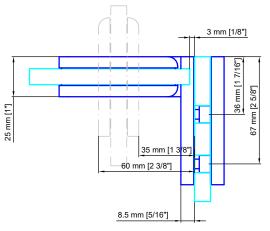

Glass thickness: 8 - 10mm / [5/16"] - [3/8"] Max. door leaf weight= 110lbs/pair Max. door leaf width= 1000mm [39 3/8"]

25.5 mm [1"]

15.5 mm [5/8"]

34 mm [1 5/16"]

67 mm [2 5/8"]

Glass thickness: 8 - 10mm / [5/16"] - [3/8"] Max. door leaf weight= 110lbs/pair

Max. door leaf width= 1000mm [39 3/8"]

Max. door leaf width= 1000mm [39 3/8"]