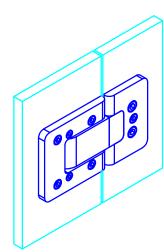

#### Recommendation:

From a door leaf height of 2600mm [102 3/8"], please use 3 door hinges. Installation of the additional door hinge in the upper third of the door.

Stainless Steel Manufacturer

E m a i l: s a l e s @ m w e - n a . c o m www.mwe-na.com

## Recommendation:

From a door leaf height of 2600mm [102 3/8"], please use 3 door hinges. Installation of the additional door hinge in the upper third of the door.

Glass thickness: 8 - 10mm / [5/16"] - [3/8"] Max. door leaf weight= 110lbs/pair

#### Recommendation:

From a door leaf height of 2600mm [102 3/8"], please use 3 door hinges. Installation of the additional door hinge in the upper third of the door.

Date Prepared: August 2023

Prepared By: AB

### Recommendation:

From a door leaf height of 2600mm [102 3/8"], please use 3 door hinges. Installation of the additional door hinge in the upper third of the door.