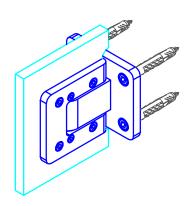

Glass thickness: 8 - 10mm / [5/16"] - [3/8"] Max. door leaf weight= 110lbs/pair Max. door leaf width= 1000mm [39 3/8"]