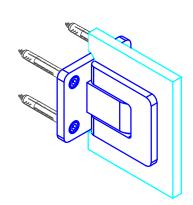

Glass thickness: 8 - 10mm / [5/16"] - [3/8"] Max. door leaf weight= 110lbs/pair Max. door leaf width= 1000mm [39 3/8"]