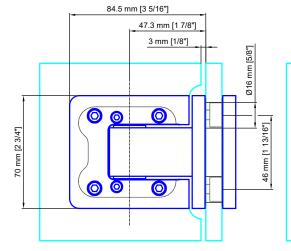

25.5 mm [1"]

15.5 mm [5/8"]

34 mm [1 5/16"]

67 mm [2 5/8"]

Glass thickness: 8 - 10mm / [5/16"] - [3/8"] Max. door leaf weight= 110lbs/pair

Max. door leaf width= 1000mm [39 3/8"]