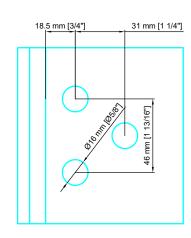

25.5 mm [1"]

15.5 mm [5/8"]

34 mm [1 5/16"]

67 mm [2 5/8"]

Glass thickness: 8 - 10mm / [5/16"] - [3/8"] Max. door leaf weight= 110lbs/pair

Max. door leaf width= 1000mm [39 3/8"]