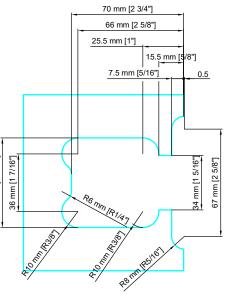

25.5 mm [1"]

15.5 mm [5/8"]

34 mm [1 5/16"]

67 mm [2 5/8"]

Glass thickness: 8 - 10mm / [5/16"] - [3/8"] Max. door leaf weight= 110lbs/pair

Max. door leaf width= 1000mm [39 3/8"]