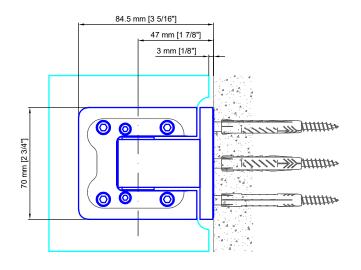

Glass thickness: 8 - 10mm / [5/16"] - [3/8"] Max. door leaf weight= 110lbs/pair Max. door leaf width= 1000mm [39 3/8"]

Max. door leaf width= 1000mm [39 3/8"]