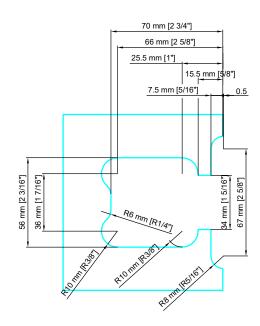

25.5 mm [1"]

15.5 mm [5/8"]

34 mm [1 5/16"]

67 mm [2 5/8"]

Glass thickness: 8 - 10mm / [5/16"] - [3/8"] Max. door leaf weight= 110lbs/pair

Max. door leaf width= 1000mm [39 3/8"]