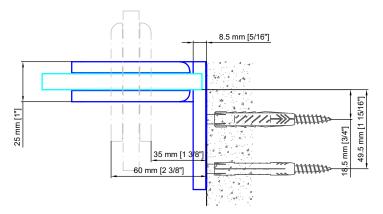

Glass thickness: 8 - 10mm / [5/16"] - [3/8"] Max. door leaf weight= 110lbs/pair Max. door leaf width= 1000mm [39 3/8"]

Max. door leaf width= 1000mm [39 3/8"]