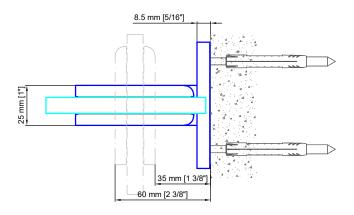

Glass thickness: 8 - 10mm / [5/16"] - [3/8"] Max. door leaf weight= 110lbs/pair Max. door leaf width= 1000mm [39 3/8"]

Max. door leaf width= 1000mm [39 3/8"]