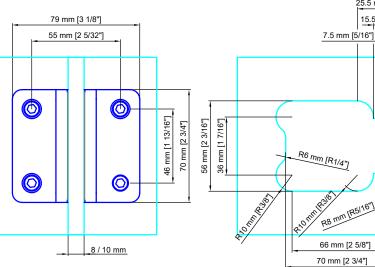

Glass thickness: 8 - 10mm / [5/16"] - [3/8"] Max. door leaf weight= 110lbs/pair Max. door leaf width= 1000mm [39 3/8"]

25.5 mm [1"]

15.5 mm [5/8"]

34 mm [1 5/16"]

67 mm [2 5/8"]

Glass thickness: 8 - 10mm / [5/16"] - [3/8"] Max. door leaf weight= 110lbs/pair

Max. door leaf width= 1000mm [39 3/8"]