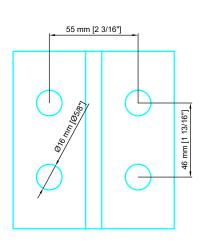

Glass thickness: 8 - 10mm / [5/16"] - [3/8"] Max. door leaf weight= 110lbs/pair Max. door leaf width= 1000mm [39 3/8"]

Max. door leaf width= 1000mm [39 3/8"]