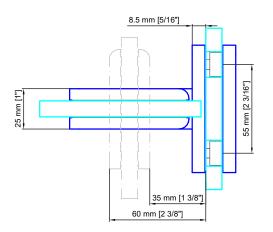

Glass thickness: 8 - 10mm / [5/16"] - [3/8"] Max. door leaf weight= 110lbs/pair Max. door leaf width= 1000mm [39 3/8"]

Max. door leaf width= 1000mm [39 3/8"]