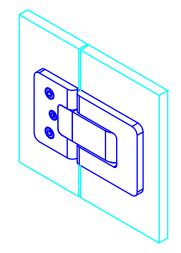

#### Recommendation:

From a door leaf height of 2600mm [102 3/8"], please use 3 door hinges. Installation of the additional door hinge in the upper third of the door.

Stainless Steel Manufacturer

E m a i l: s a l e s @ m w e - n a . c o m www.mwe-na.com

## Recommendation:

From a door leaf height of 2600mm [102 3/8"], please use 3 door hinges. Installation of the additional door hinge in the upper third of the door.

Glass thickness: 8 - 10mm / [5/16"] - [3/8"] Max. door leaf weight= 110lbs/pair

#### Recommendation:

From a door leaf height of 2600mm [102 3/8"], please use 3 door hinges. Installation of the additional door hinge in the upper third of the door.

Date Prepared: August 2023

Prepared By: AB

### Recommendation:

From a door leaf height of 2600mm [102 3/8"], please use 3 door hinges. Installation of the additional door hinge in the upper third of the door.