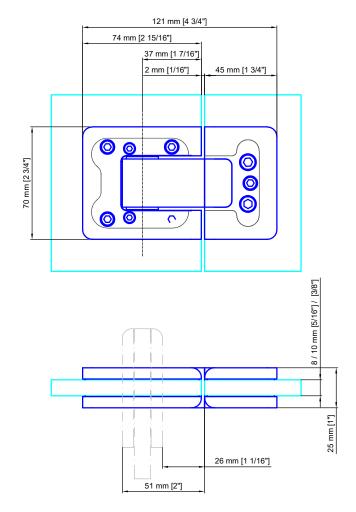

Glass thickness: 8 - 10mm / [5/16"] - [3/8"] Max. door leaf weight= 110lbs/pair Max. door leaf width= 1000mm [39 3/8"]

Max. door leaf width= 1000mm [39 3/8"]

Email: sales@mwe-na.com www.mwe-na.com

Glass thickness: 8 - 10mm / [5/16"] - [3/8"] Max. door leaf weight= 110lbs/pair

Max. door leaf width= 1000mm [39 3/8"]

E m a i l : s a l e s @ m w e - n a . c o m www.mwe-na.com

Glass thickness: 8 - 10mm / [5/16"] - [3/8"] Max. door leaf weight= 110lbs/pair Max. door leaf width= 1000mm [39 3/8"]