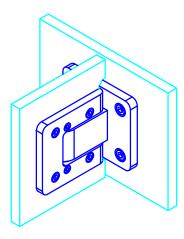

Glass thickness: 8 - 10mm / [5/16"] - [3/8"] Max. door leaf weight= 110lbs/pair Max. door leaf width= 1000mm [39 3/8"]

Max. door leaf width= 1000mm [39 3/8"]