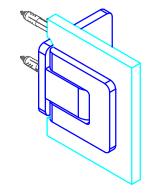

Glass thickness: 8 - 10mm / [5/16"] - [3/8"] Max. door leaf weight= 110lbs/pair Max. door leaf width= 1000mm [39 3/8"]

Max. door leaf width= 1000mm [39 3/8"]