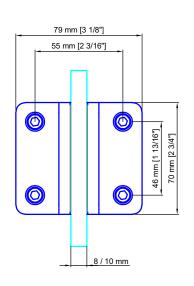

Glass thickness: 8 - 10mm / [5/16"] - [3/8"] Max. door leaf weight= 110lbs/pair Max. door leaf width= 1000mm [39 3/8"]

Max. door leaf width= 1000mm [39 3/8"]