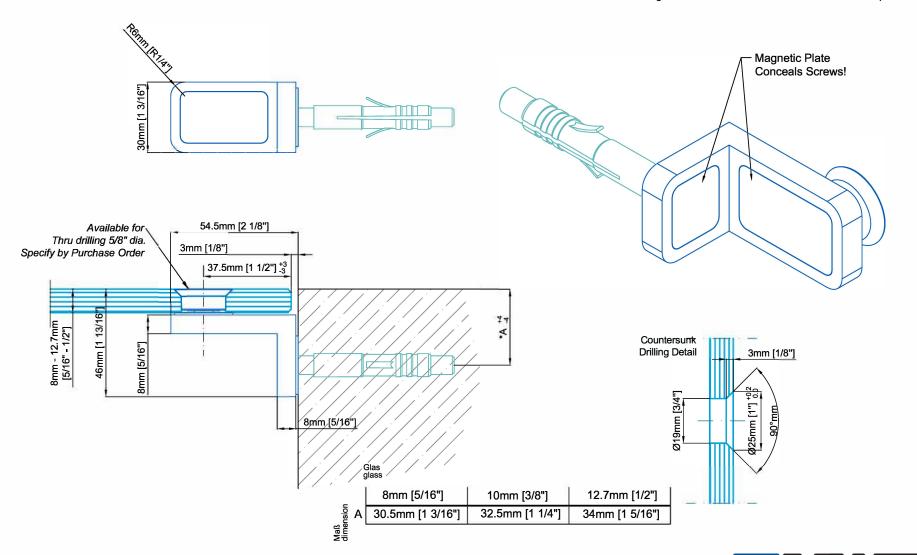

Technical drawings are subject to change without notice. All millimeter dimensions are exact and supersede inch conversions.

Copyright MWE NA Inc., all rights reserved. Reproduction or other use of these designs without written consent from MWE NA Inc. is prohibited.

## Dims shown= mm [in]

| The screw connections are covered by magnetic cover plate |
|-----------------------------------------------------------|
|                                                           |
|                                                           |
|                                                           |
|                                                           |

| Glass       | *A               |
|-------------|------------------|
| 8mm [5/16"] | 30.5mm [1 3/16"] |
| 10mm [3/8"] | 32.5mm [1 1/4"]  |
| 12mm [1/2"] | 34.5mm [1 3/8"]  |

GLASS FASTENER [DU.3301] countersunk

Date Prepared: September 2020

Email: sales@mwe-na.com www.mwe-na.com MWE NA NETWORK\_Specs\_2020 Specs