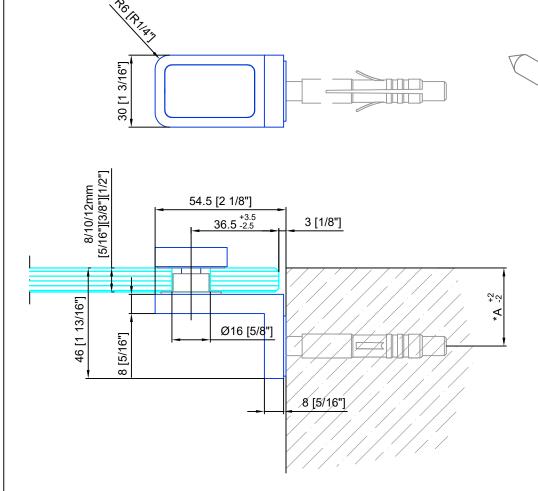

Technical drawings are subject to change without notice. All millimeter dimensions are exact and supersede inch conversions.

Copyright MWE NA Inc., all rights reserved. Reproduction or other use of these designs without written consent from MWE NA Inc. is prohibited.

## Dims shown= mm [in]

| The screw connections are covered by magnetic cover plate |
|-----------------------------------------------------------|
|                                                           |
|                                                           |
|                                                           |
|                                                           |

| Glass       | *A               |
|-------------|------------------|
| 8mm [5/16"] | 30.5mm [1 3/16"] |
| 10mm [3/8"] | 32.5mm [1 1/4"]  |
| 12mm [1/2"] | 34.5mm [1 3/8"]  |

## Wall-glass corner connector DU.3301.PH

Date Prepared: January 2023

Prepared By: AB

NORTH AMERICA

Email: sales@mwe-na.com www.mwe-na.com

Copyright MWE NA Inc., all rights reserved. Reproduction or other use of these designs without written consent from MWE NA Inc. is prohibited.