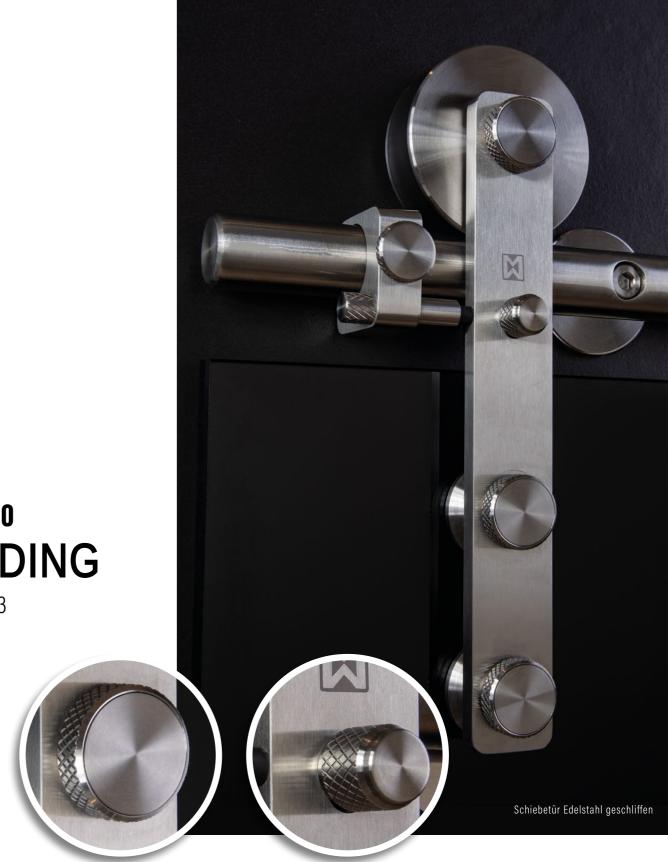

#### **ASPERO SLIDING** ST.1013

Exciting details with knurling make the new ASPERO sliding door system a real eye-catcher. Of course, this system can also be supplied with the exclusive MWE Soft-Stop technology.

#### **DOOR HANDLES. KNURLING**

STANDARD Length of knurling up to 11 13/16 Diameter 20-25mm CUSTOM MADE Length of knurling up to 31 1/2"

Diameter 20-40mm. The knurling is divided individually. There are subtle shadow gaps visible.

**ASPERO** LEVER HANDLE TD.1413

With the door handles of the ASPERO series, we deliver a completely timeless handle design with eye-catching knurling or optionally with a grooved finish. Here, too, the diverse surface variants can be ordered from MWE.