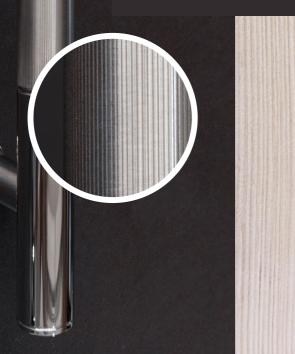

In addition to the classic knurling technique, we also supply finely grooved surfaces as interesting variants. Typical for MWE are the possible surface finishes in ground, high-gloss mirror polished, burnished or PVD coating. Let us advise you on your individually refined ASPERO handle and sliding door series! Your MWE team

# DOOR HANDLE F GROOVED

**DOOR HANDLE F KNURLED** 

#### ASPERO PULL BARS TG.1113

Our classic with completely new possibilities in terms of processing and finishing the surface. Even with individual lengths and large bar diameters, MWE customers can rely on the enormous flexibility of ultra-modern CNC production.