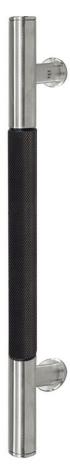

#### ASPERO PULL BARS TG.1113

Our classic with completely new possibilities in terms of processing and finishing the surface. Even with individual lengths and large bar diameters, MWE customers can rely on the enormous flexibility of ultra-modern CNC production.

Stainless steel handle, polished

Stainless steel handle bar, burnished

#### **DOOR HANDLES. KNURLING**

STANDARD Length of knurling up to 11 13/16 Diameter 20-25mm CUSTOM MADE Length of knurling up to 31 1/2"