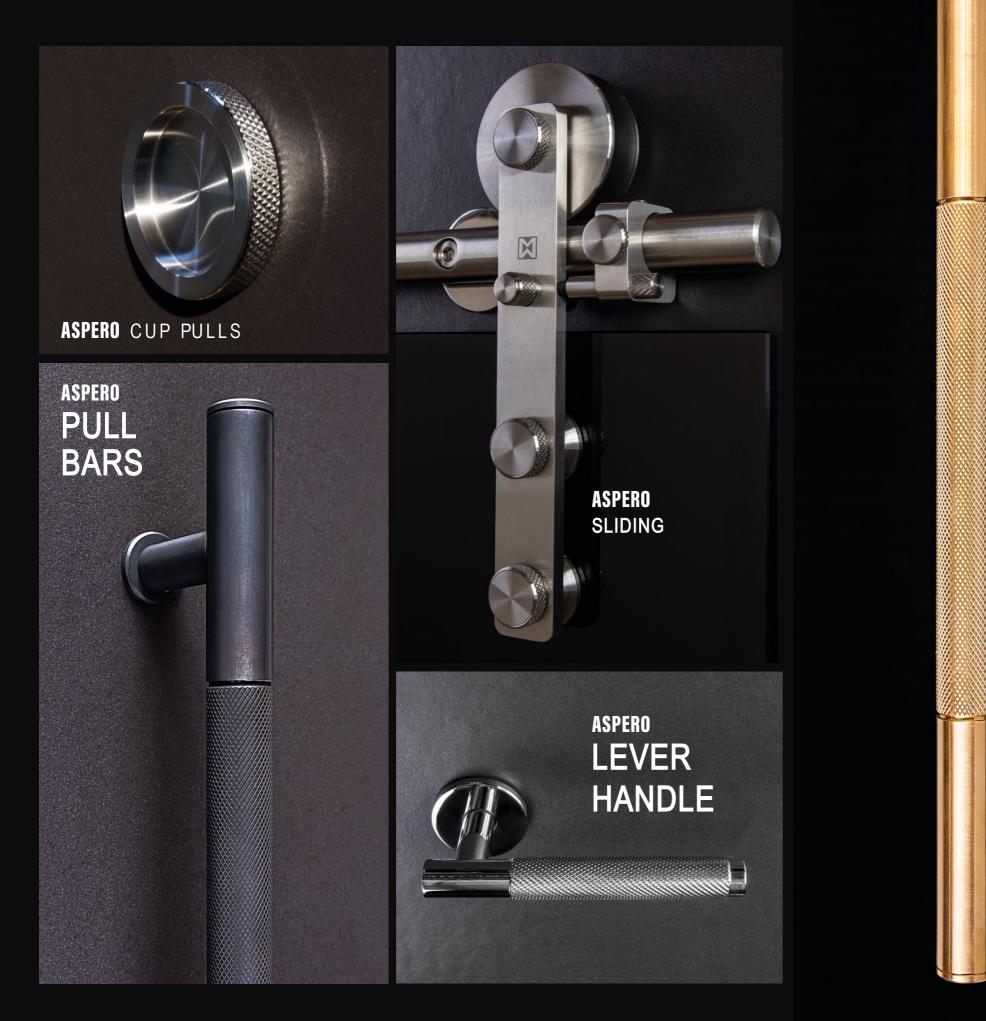

#### ASPERO OUR NEW PRODUCT IN URBAN-INDUSTRIAL STYLE

Modern furnishing concepts and living spaces thrive on interesting shapes, colors and surfaces. With the new ASPERO design line, we are once again creatively addressing the topic of industrial style. The new handles, door handles and the ASPERO sliding door system are sure to fit perfectly into all modern loft furnishings and sophisticated real estate projects.

In addition to the classic knurling technique, we also supply finely grooved surfaces as interesting variants. Typical for MWE are the possible surface finishes in ground, high-gloss mirror polished, burnished or PVD coating. Let us advise you on your individually refined ASPERO handle and sliding door series! Your MWE team

#### ASPERO PULL BARS TG.1113

Our classic with completely new possibilities in terms of processing and finishing the surface. Even with individual lengths and large bar diameters, MWE customers can rely on the enormous flexibility of ultra-modern CNC production.

#### **DOOR HANDLES. KNURLING**

STANDARD Length of knurling up to 11 13/16 Diameter 20-25mm CUSTOM MADE Length of knurling up to 31 1/2"

#### **DOORKNOBS**. HANDLES

MWE also supplies handle knobs and recessed grips to match the ASPERO series. The customer can also order surface refinements such as high-gloss mirror polishing, burnishing or PVD coatings.

Diameter 20-40mm. The knurling is divided individually. There are subtle shadow gaps visible.

**ASPERO** LEVER HANDLE TD.1413

With the door handles of the ASPERO series, we deliver a completely timeless handle design with eye-catching knurling or optionally with a grooved finish. Here, too, the diverse surface variants can be ordered from MWE.

#### **ASPERO SLIDING** ST.1013

Exciting details with knurling make the new ASPERO sliding door system a real eye-catcher. Of course, this system can also be supplied with the exclusive MWE Soft-Stop technology.