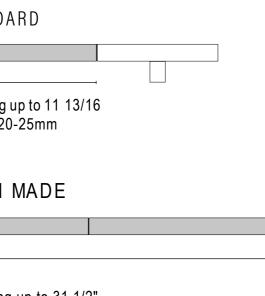

#### **DOOR HANDLES. KNURLING**

STANDARD Length of knurling up to 11 13/16 Diameter 20-25mm CUSTOM MADE Length of knurling up to 31 1/2"