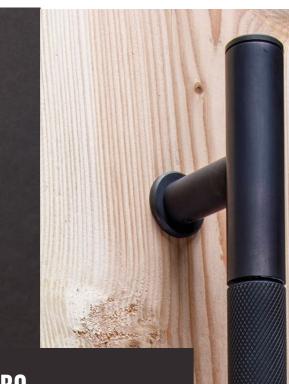

#### ASPERO PULL BARS TG.1113

Our classic with completely new possibilities in terms of processing and finishing the surface. Even with individual lengths and large bar diameters, MWE customers can rely on the enormous flexibility of ultra-modern CNC production.

Stainless steel handle, polished

Stainless steel handle bar, burnished

#### **DOOR HANDLES. KNURLING**

STANDARD Length of knurling up to 11 13/16 Diameter 20-25mm CUSTOM MADE Length of knurling up to 31 1/2"