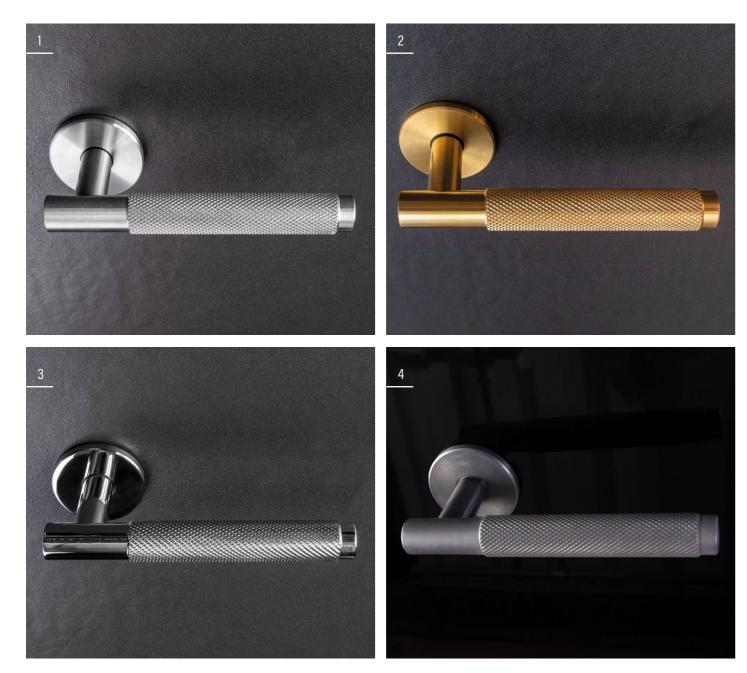

Diameter 20-40mm. The knurling is divided individually. There are subtle shadow gaps visible.

**ASPERO** LEVER HANDLE TD.1413

With the door handles of the ASPERO series, we deliver a completely timeless handle design with eye-catching knurling or optionally with a grooved finish. Here, too, the diverse surface variants can be ordered from MWE.

1. Polished stainless steel 2. Polished stainless steel, Gold finish PVD coating

3. Stainless steel, mirror-polished to a high gloss 4. Stainless steel, blued