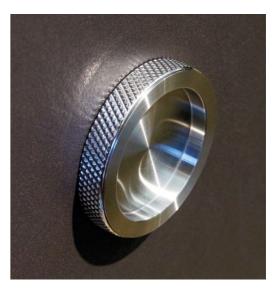

#### **DOORKNOBS**. HANDLES

MWE also supplies handle knobs and recessed grips to match the ASPERO series. The customer can also order surface refinements such as high-gloss mirror polishing, burnishing or PVD coatings.

Diameter 20-40mm. The knurling is divided individually. There are subtle shadow gaps visible.

**ASPERO** LEVER HANDLE TD.1413

With the door handles of the ASPERO series, we deliver a completely timeless handle design with eye-catching knurling or optionally with a grooved finish. Here, too, the diverse surface variants can be ordered from MWE.