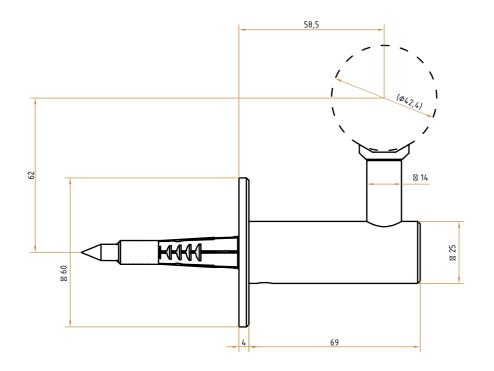

## HANDRAIL ALL VARIANTS AT A GLANCE

Dimensions: Ø25 mm to Ø42.4 mm, custom-made products on request!