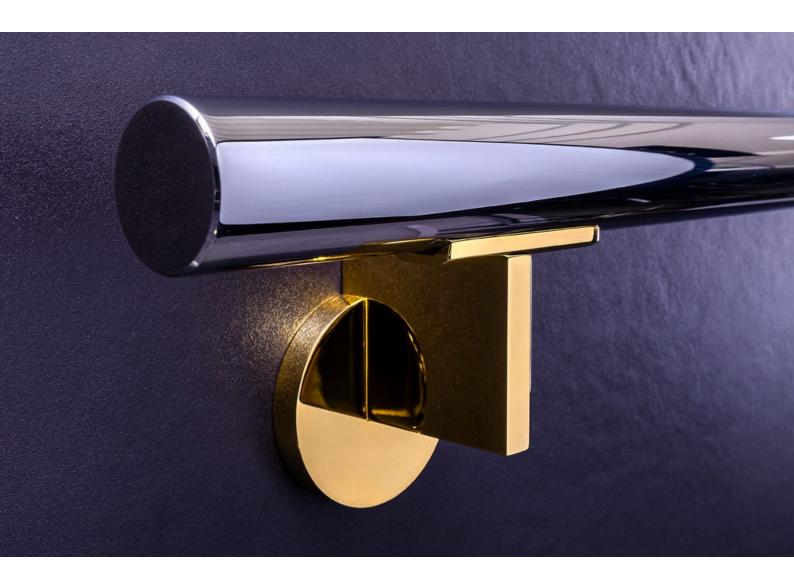

# CONCEPT D

### TIMELESS AND

### **ELEGANT**

The wall hanger concept D combines the basic geometric shapes and convinces with its simple, timeless elegance. A special technical feature is the holding plate of the handrail. It is for both cylindrical and can be changed at any time for rectangular handrails.

6

- 01 holder gold-plated, polished | handrail stainless steel, burnished
- 02 holder gold-plated, polished | Handrail stainless steel, polished
- 03 holder stainless steel, polished | Handrail stainless steel, polished