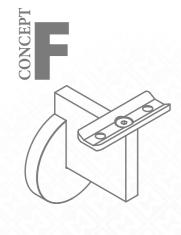

## CONCEPT F

## COMPACT AND MINIMALISTIC

The wall hanger concept F is unobtrusive in any setting. The cool noblesse of the simple design language is a real eyecatcher in all types of refinement. The solid construction of all components ensures absolute torsional rigidity and durability in all models.