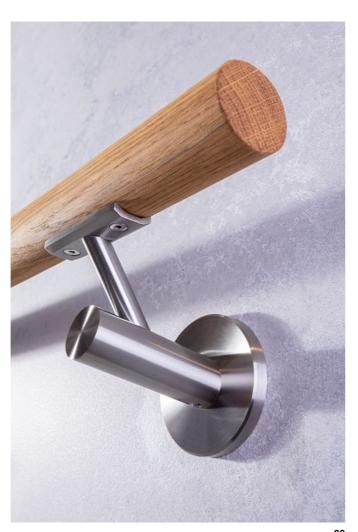

# CONCEPT D

### TIMELESS AND

### **ELEGANT**

The wall hanger concept D combines the basic geometric shapes and convinces with its simple, timeless elegance. A special technical feature is the holding plate of the handrail. It is for both cylindrical and can be changed at any time for rectangular handrails.