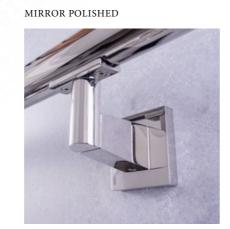

6

- 01 holder gold-plated, polished | handrail stainless steel, burnished
- 02 holder gold-plated, polished | Handrail stainless steel, polished
- 03 holder stainless steel, polished | Handrail stainless steel, polished