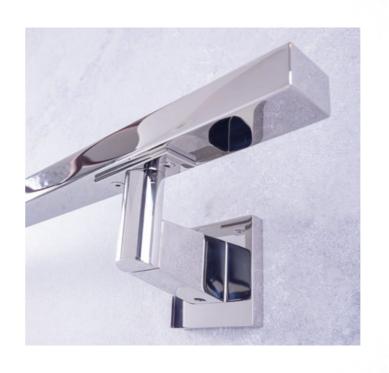

## CONCEPT F

## COMPACT AND MINIMALISTIC

The wall hanger concept F is unobtrusive in any setting. The cool noblesse of the simple design language is a real eyecatcher in all types of refinement. The solid construction of all components ensures absolute torsional rigidity and durability in all models.