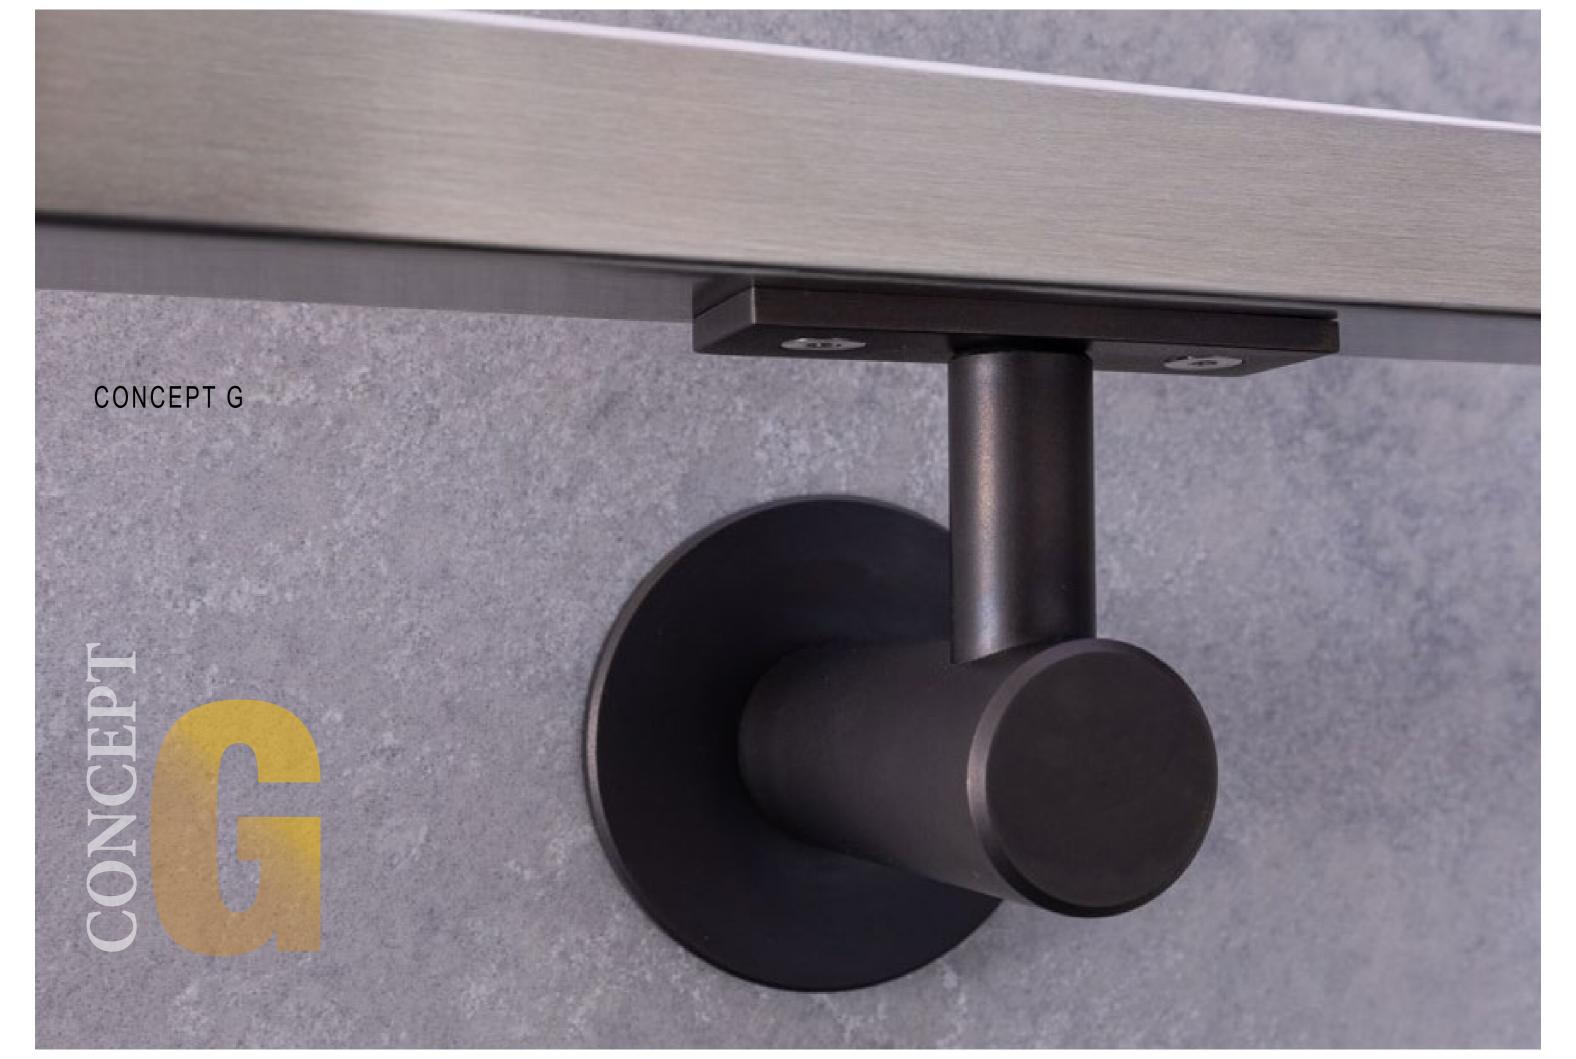

# CONCEPT G

## STRAIGHT AND SURE

The wall hanger concept G is unobtrusive in any setting. The cool noblesse of the classic, round design language is a real eye-catcher in all types of refinement.

- 01 holder gold-plated, polished | handrail oak
- 02 holder stainless steel, polished | Handrail stainless steel, polished
- 03 Stainless steel holder, ground | Handrail stainless steel, polished