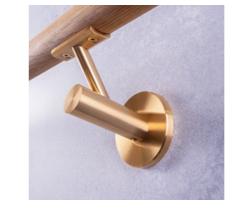

## CONCEPT E

The wall bracket concept E takes up the design language of natural branches on trees and is characterized in particular by its im 135° angle attached holder rod.

- 01 holder stainless steel, blued | Handrail stainless steel, blued
- 02 holder gold-plated, polished | Handrail stainless steel, polished
- 03 Stainless steel holder, ground | handrail oak
- 04 holder gold-plated, polished | Handrail stainless steel, polished
- 05 holder stainless steel gold-plated, polished | Handrail stainless steel, blued