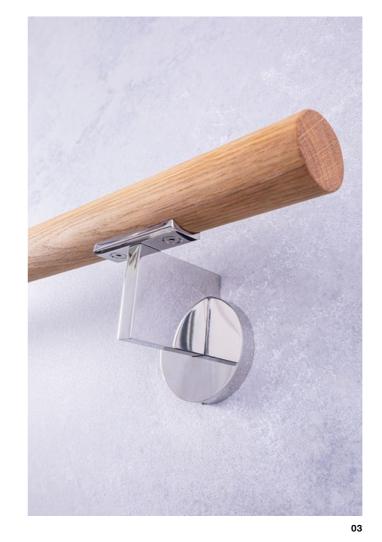

# CONCEPT G

## STRAIGHT AND SURE

The wall hanger concept G is unobtrusive in any setting. The cool noblesse of the classic, round design language is a real eye-catcher in all types of refinement.

- 01 holder gold-plated, polished | handrail oak
- 02 holder stainless steel, polished | Handrail stainless steel, polished
- 03 Stainless steel holder, ground | Handrail stainless steel, polished