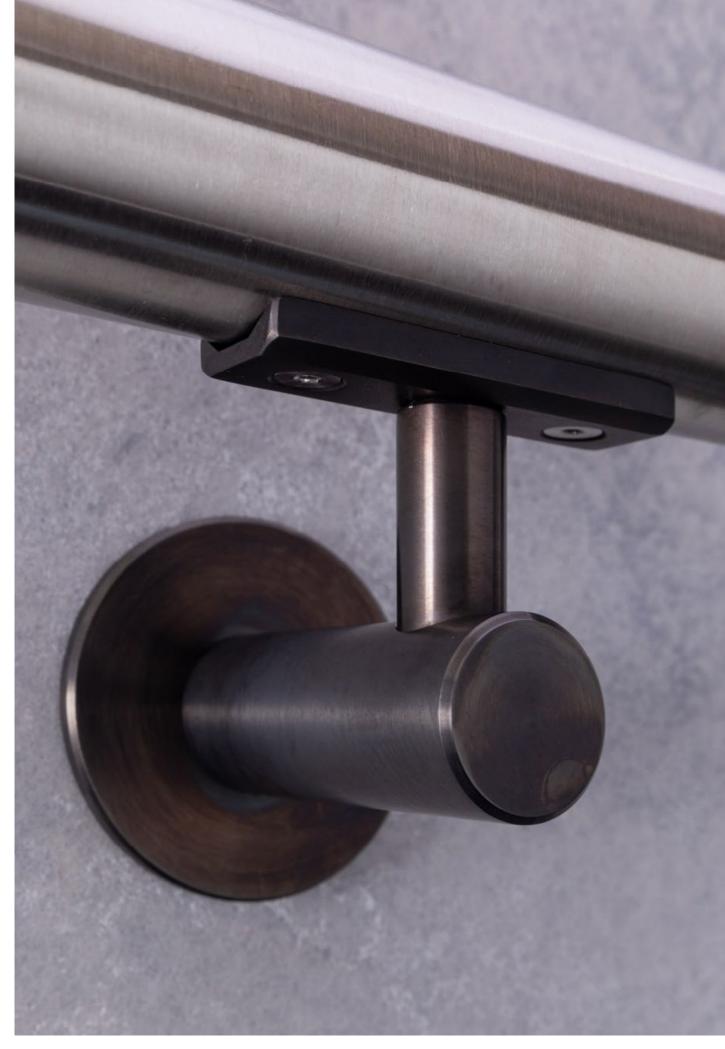

## CONCEPT F

## COMPACT AND MINIMALISTIC

The wall hanger concept F is unobtrusive in any setting. The cool noblesse of the simple design language is a real eyecatcher in all types of refinement. The solid construction of all components ensures absolute torsional rigidity and durability in all models.

U

02 Handrail & holder Stainless steel, ground

03 Polished stainless steel holder | handrail oak

04 holder stainless steel, blued | handrail oak

05 holder stainless steel gold-plated, polished | Handrail stainless steel, polished