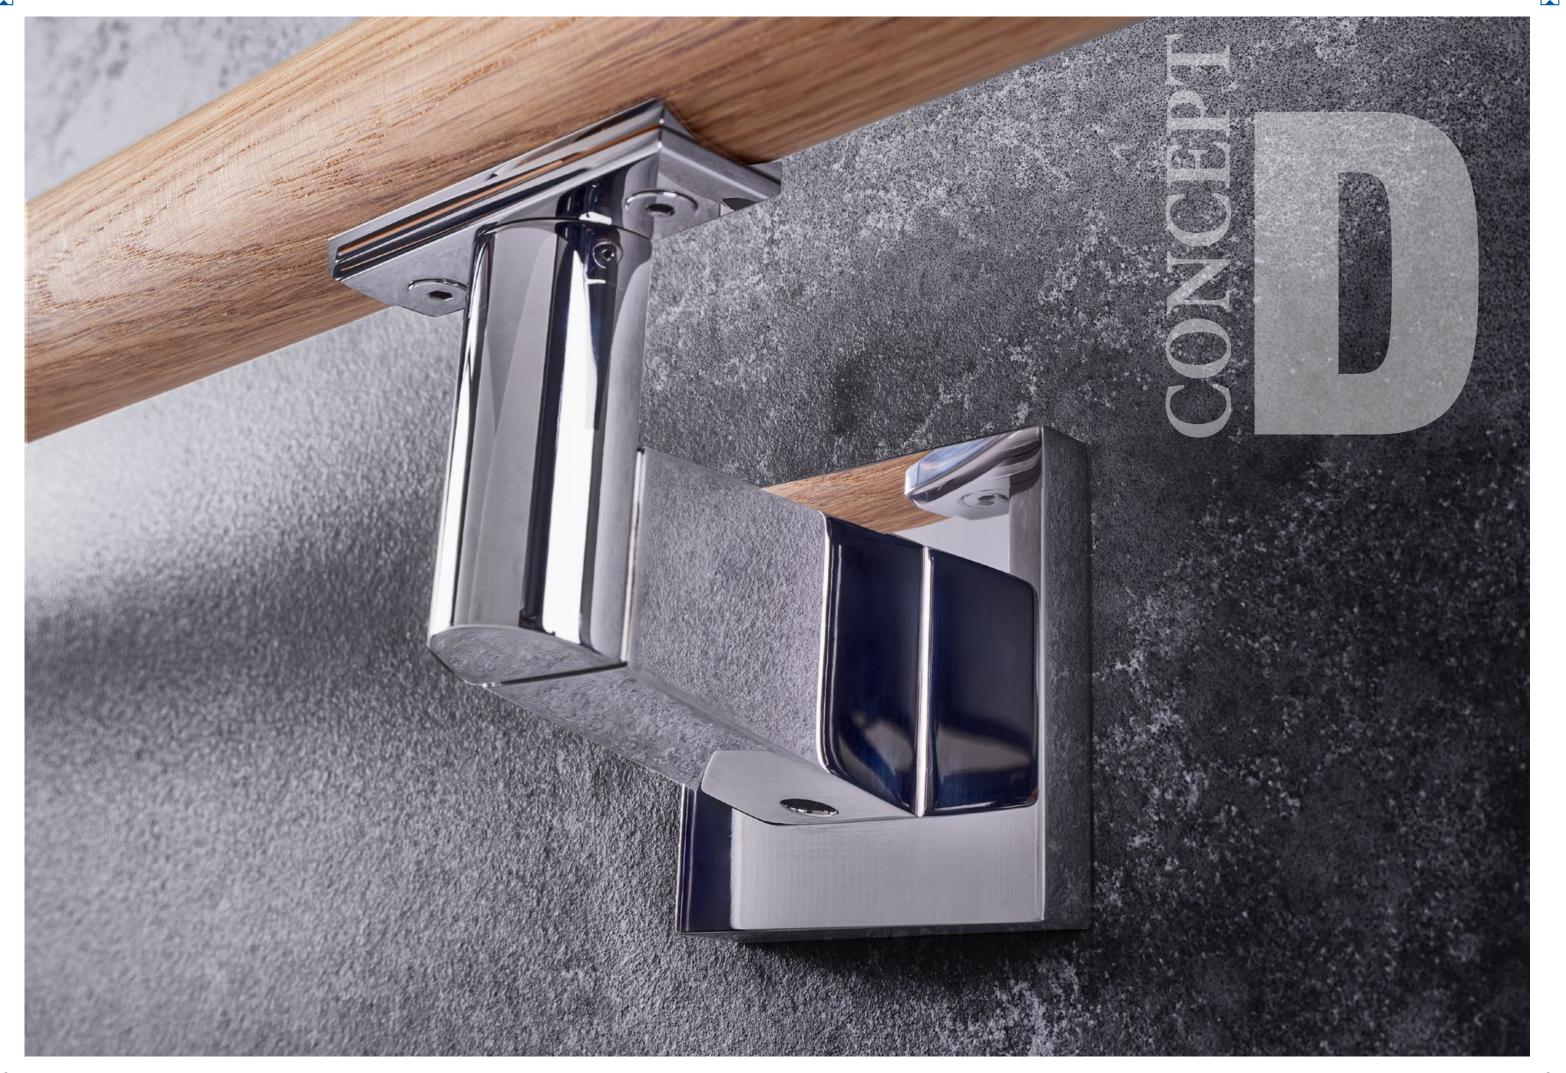

# CONCEPT D

### TIMELESS AND

### **ELEGANT**

The wall hanger concept D combines the basic geometric shapes and convinces with its simple, timeless elegance. A special technical feature is the holding plate of the handrail. It is for both cylindrical and can be changed at any time for rectangular handrails.

6

- 01 holder gold-plated, polished | handrail stainless steel, burnished
- 02 holder gold-plated, polished | Handrail stainless steel, polished
- 03 holder stainless steel, polished | Handrail stainless steel, polished