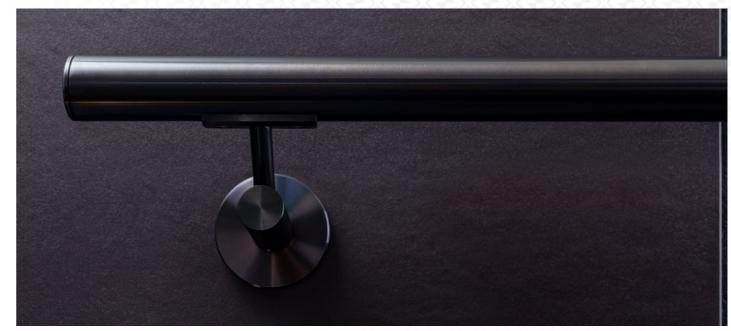

# CONCEPT D

### TIMELESS AND

### **ELEGANT**

The wall hanger concept D combines the basic geometric shapes and convinces with its simple, timeless elegance. A special technical feature is the holding plate of the handrail. It is for both cylindrical and can be changed at any time for rectangular handrails.