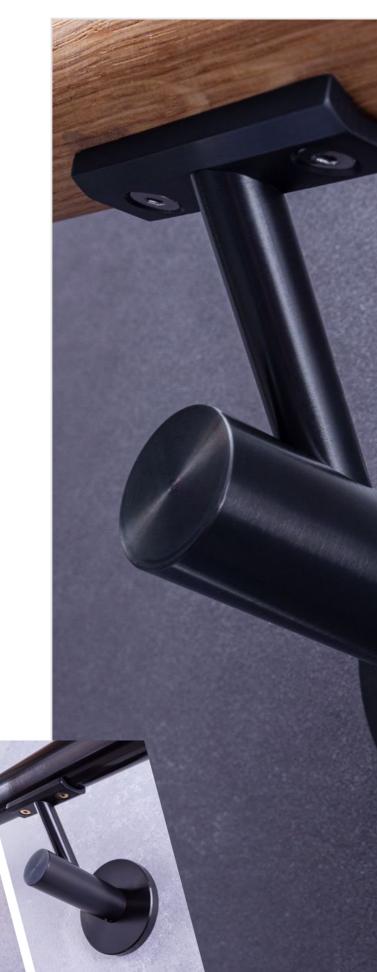

## CONCEPT E

The wall bracket concept E takes up the design language of natural branches on trees and is characterized in particular by its im 135° angle attached holder rod.

- 01 holder stainless steel, blued | Handrail stainless steel, blued
- 02 holder gold-plated, polished | Handrail stainless steel, polished
- 03 Stainless steel holder, ground | handrail oak
- 04 holder gold-plated, polished | Handrail stainless steel, polished
- 05 holder stainless steel gold-plated, polished | Handrail stainless steel, blued