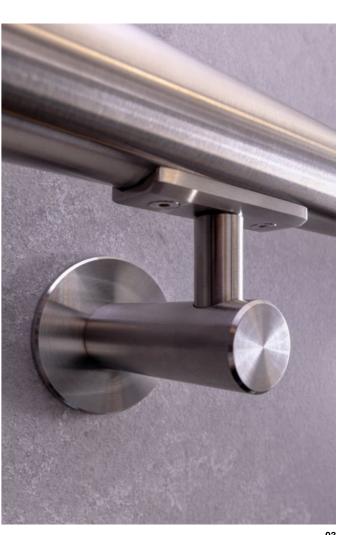

# CONCEPT D

### **ELEGANT**

The wall hanger concept D combines the basic geometric shapes and convinces with its simple, timeless elegance. A special technical feature is the holding plate of the handrail. It is for both cylindrical and can be changed at any time for rectangular handrails.

6

- 01 holder gold-plated, polished | handrail stainless steel, burnished
- 02 holder gold-plated, polished | Handrail stainless steel, polished
- 03 holder stainless steel, polished | Handrail stainless steel, polished