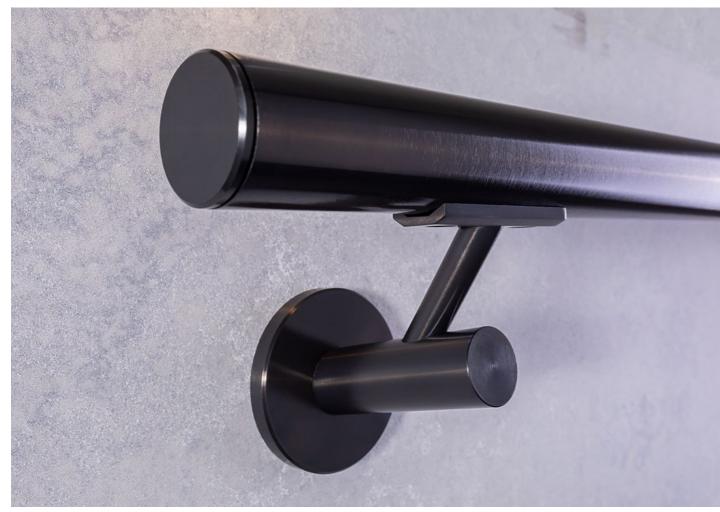

## CONCEPT E

The wall bracket concept E takes up the design language of natural branches on trees and is characterized in particular by its im 135° angle attached holder rod.

- 01 holder stainless steel, blued | Handrail stainless steel, blued
- 02 holder gold-plated, polished | Handrail stainless steel, polished
- 03 Stainless steel holder, ground | handrail oak
- 04 holder gold-plated, polished | Handrail stainless steel, polished
- 05 holder stainless steel gold-plated, polished | Handrail stainless steel, blued