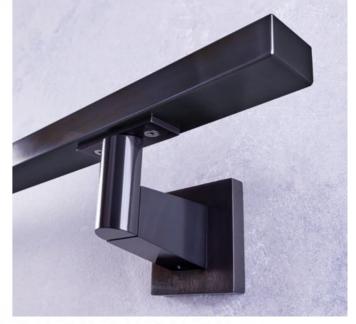

# CONCEPT G

## STRAIGHT AND SURE

The wall hanger concept G is unobtrusive in any setting. The cool noblesse of the classic, round design language is a real eye-catcher in all types of refinement.

- 01 holder gold-plated, polished | handrail oak
- 02 holder stainless steel, polished | Handrail stainless steel, polished
- 03 Stainless steel holder, ground | Handrail stainless steel, polished