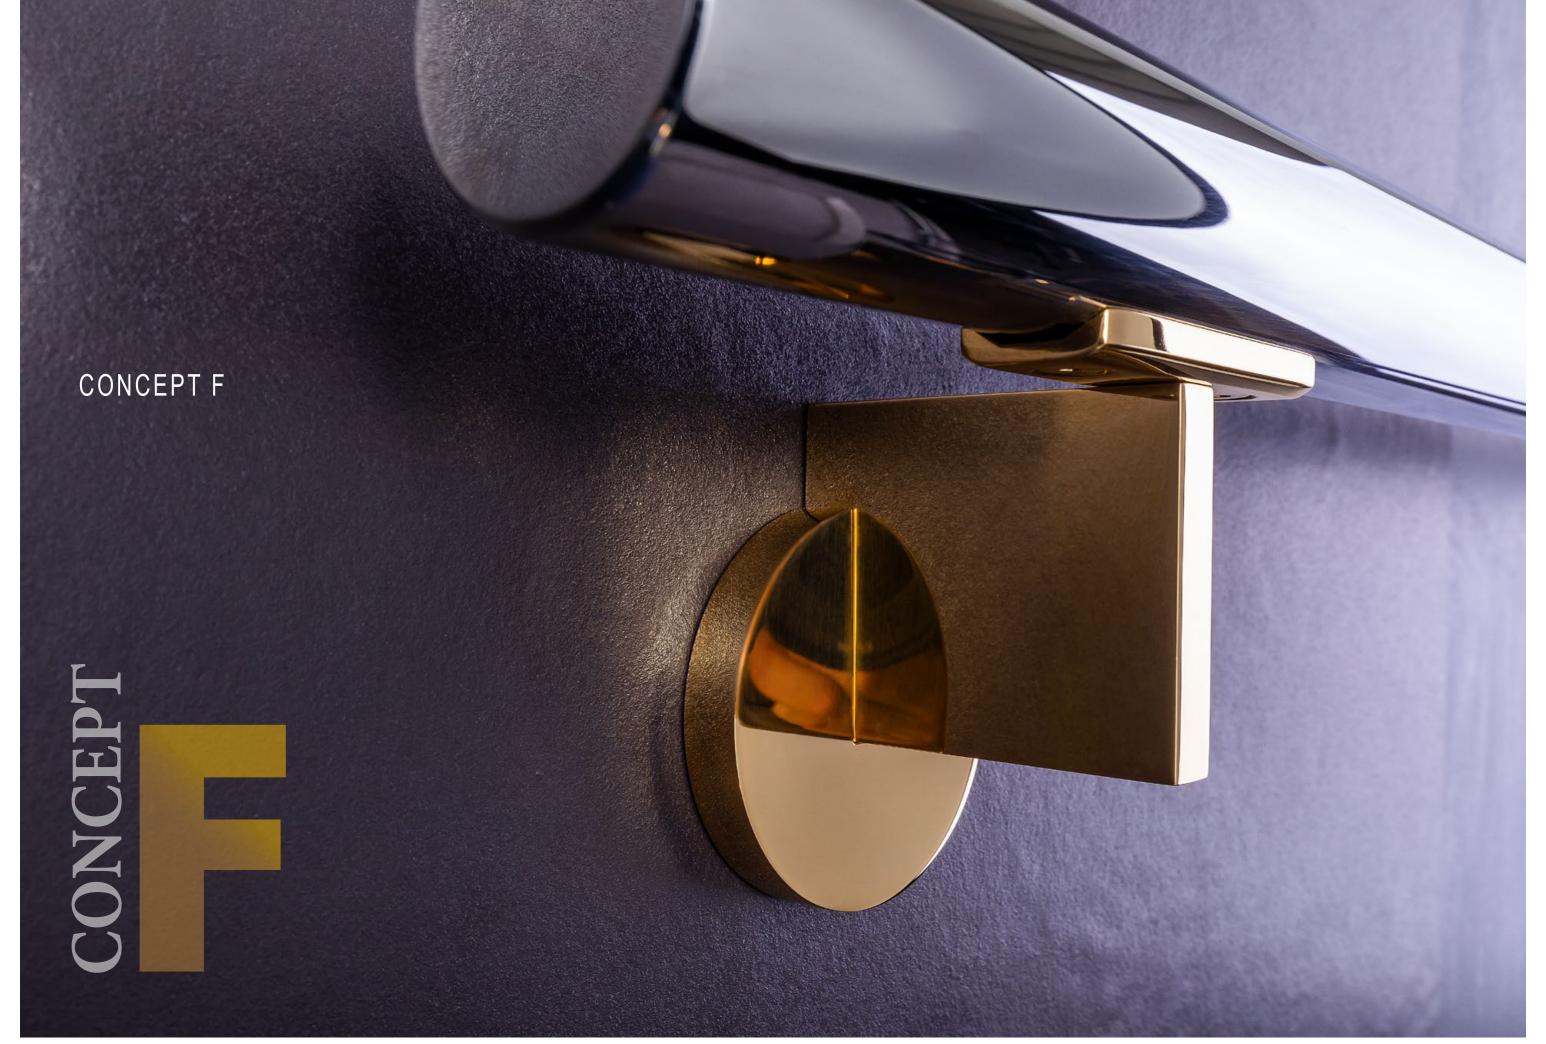

## CONCEPT F

## COMPACT AND MINIMALISTIC

The wall hanger concept F is unobtrusive in any setting. The cool noblesse of the simple design language is a real eyecatcher in all types of refinement. The solid construction of all components ensures absolute torsional rigidity and durability in all models.

U

02 Handrail & holder Stainless steel, ground

03 Polished stainless steel holder | handrail oak

04 holder stainless steel, blued | handrail oak

05 holder stainless steel gold-plated, polished | Handrail stainless steel, polished