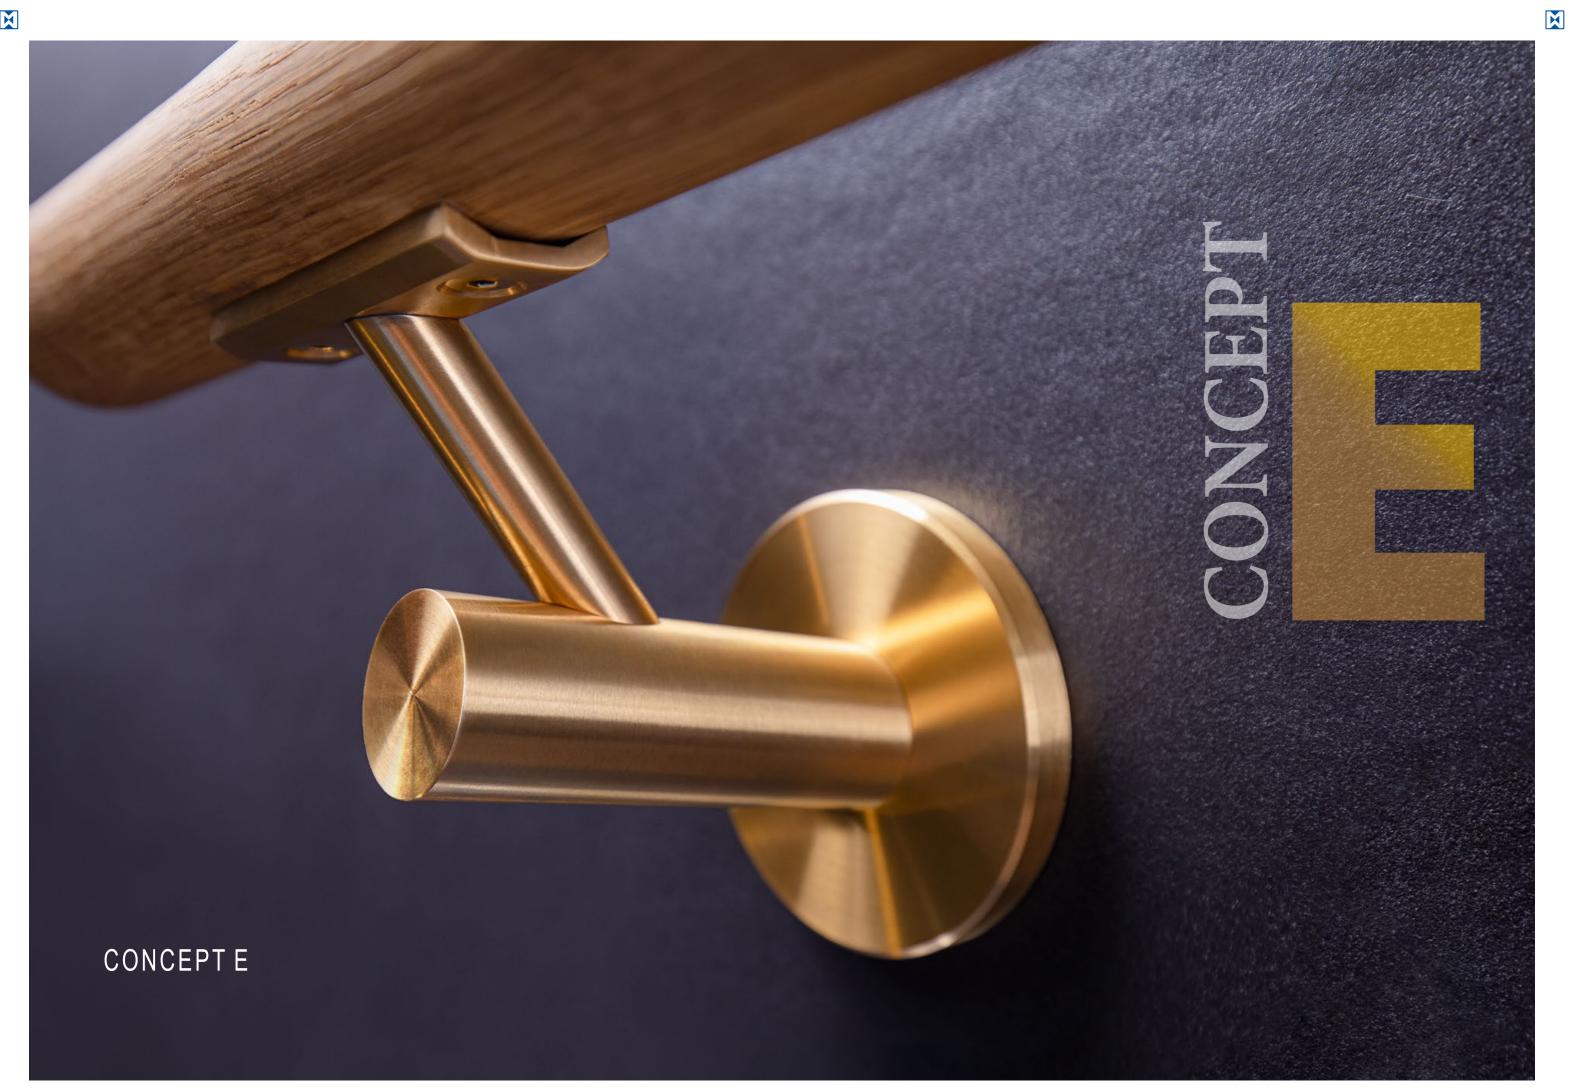

## CONCEPT E

The wall bracket concept E takes up the design language of natural branches on trees and is characterized in particular by its im 135° angle attached holder rod.

- 01 holder stainless steel, blued | Handrail stainless steel, blued
- 02 holder gold-plated, polished | Handrail stainless steel, polished
- 03 Stainless steel holder, ground | handrail oak
- 04 holder gold-plated, polished | Handrail stainless steel, polished
- 05 holder stainless steel gold-plated, polished | Handrail stainless steel, blued