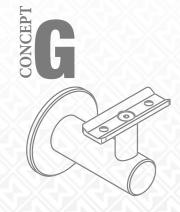

# CONCEPT G

## STRAIGHT AND SURE

The wall hanger concept G is unobtrusive in any setting. The cool noblesse of the classic, round design language is a real eye-catcher in all types of refinement.

- 01 holder gold-plated, polished | handrail oak
- 02 holder stainless steel, polished | Handrail stainless steel, polished
- 03 Stainless steel holder, ground | Handrail stainless steel, polished