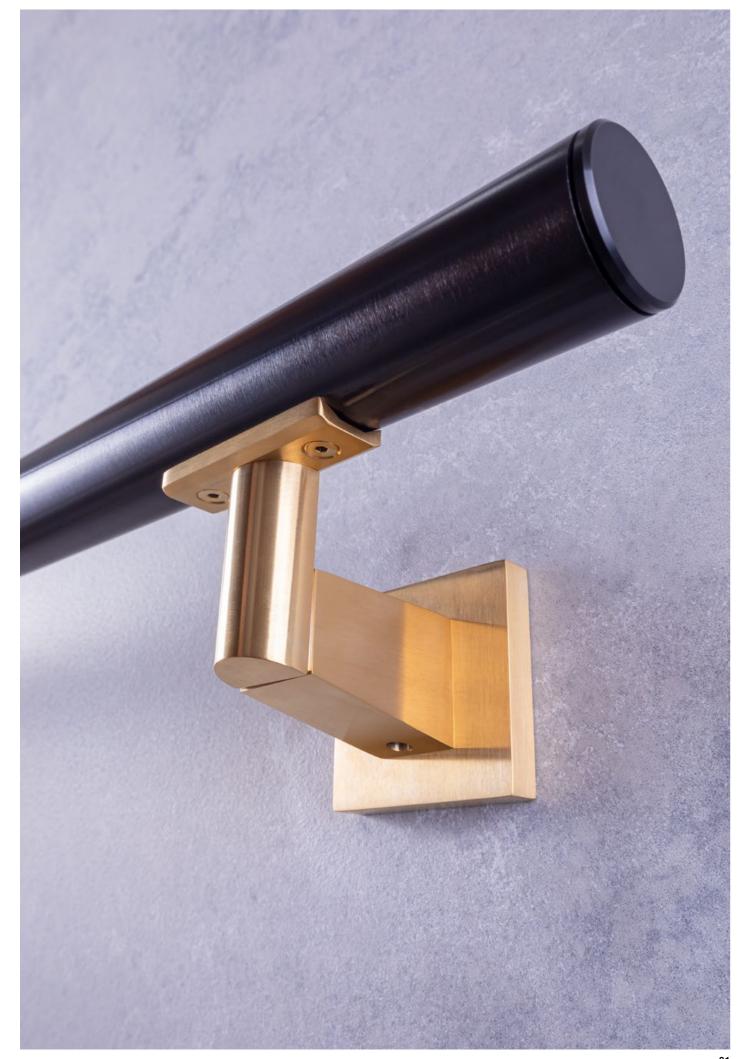

## CONCEPT E

The wall bracket concept E takes up the design language of natural branches on trees and is characterized in particular by its im 135° angle attached holder rod.

- 01 holder stainless steel, blued | Handrail stainless steel, blued
- 02 holder gold-plated, polished | Handrail stainless steel, polished
- 03 Stainless steel holder, ground | handrail oak
- 04 holder gold-plated, polished | Handrail stainless steel, polished
- 05 holder stainless steel gold-plated, polished | Handrail stainless steel, blued