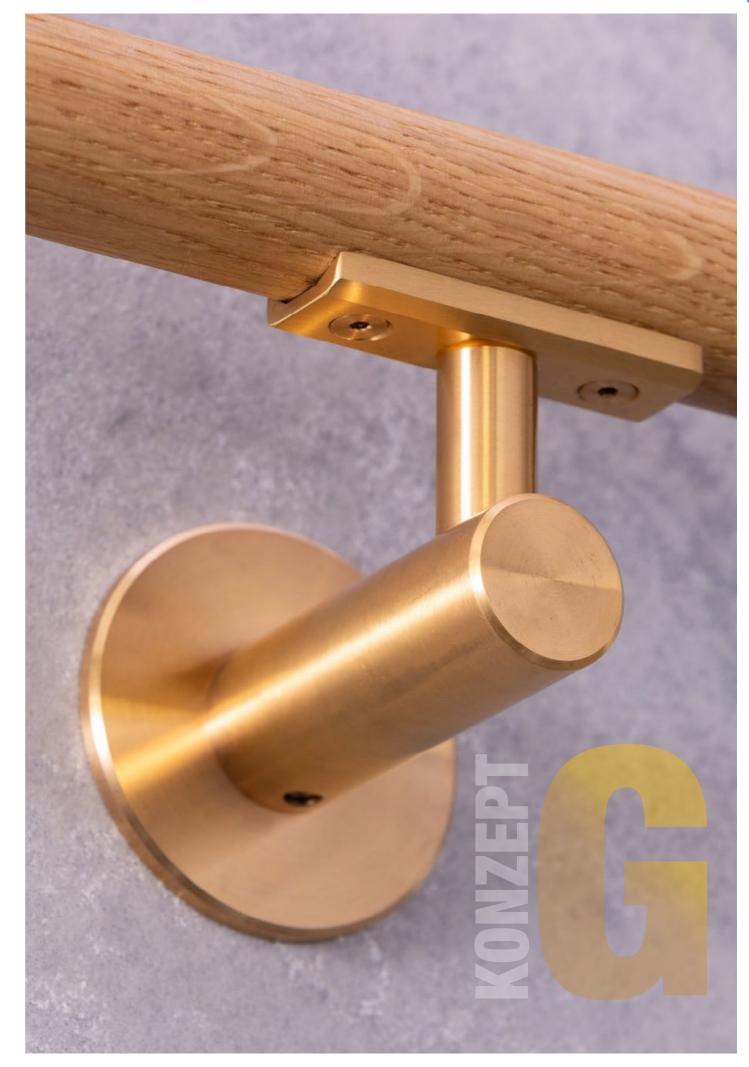

# CONCEPT G

## STRAIGHT AND SURE

The wall hanger concept G is unobtrusive in any setting. The cool noblesse of the classic, round design language is a real eye-catcher in all types of refinement.

- 01 holder gold-plated, polished | handrail oak
- 02 holder stainless steel, polished | Handrail stainless steel, polished
- 03 Stainless steel holder, ground | Handrail stainless steel, polished