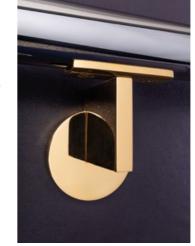

# CONCEPT D

### TIMELESS AND

### **ELEGANT**

The wall hanger concept D combines the basic geometric shapes and convinces with its simple, timeless elegance. A special technical feature is the holding plate of the handrail. It is for both cylindrical and can be changed at any time for rectangular handrails.