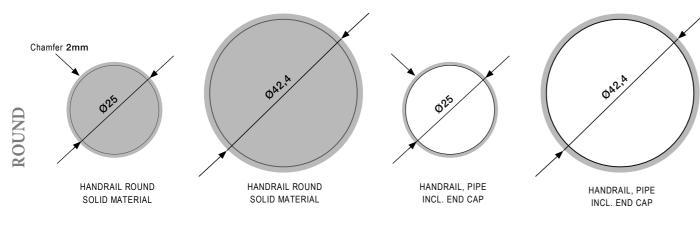

## HANDRAIL ALL VARIANTS AT A GLANCE

Dimensions: Ø25 mm to Ø42.4 mm, custom-made products on request!