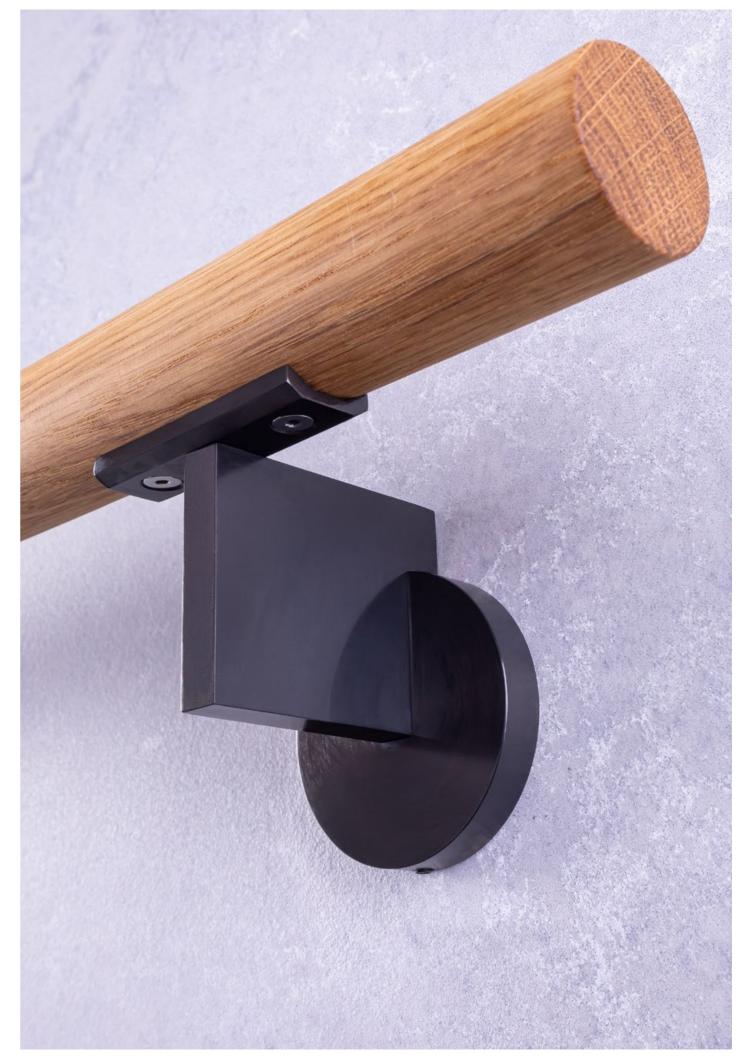

# CONCEPT G

## STRAIGHT AND SURE

The wall hanger concept G is unobtrusive in any setting. The cool noblesse of the classic, round design language is a real eye-catcher in all types of refinement.

- 01 holder gold-plated, polished | handrail oak
- 02 holder stainless steel, polished | Handrail stainless steel, polished
- 03 Stainless steel holder, ground | Handrail stainless steel, polished