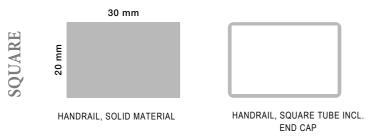

## HANDRAIL ALL VARIANTS AT A GLANCE

Dimensions: Ø25 mm to Ø42.4 mm, custom-made products on request!