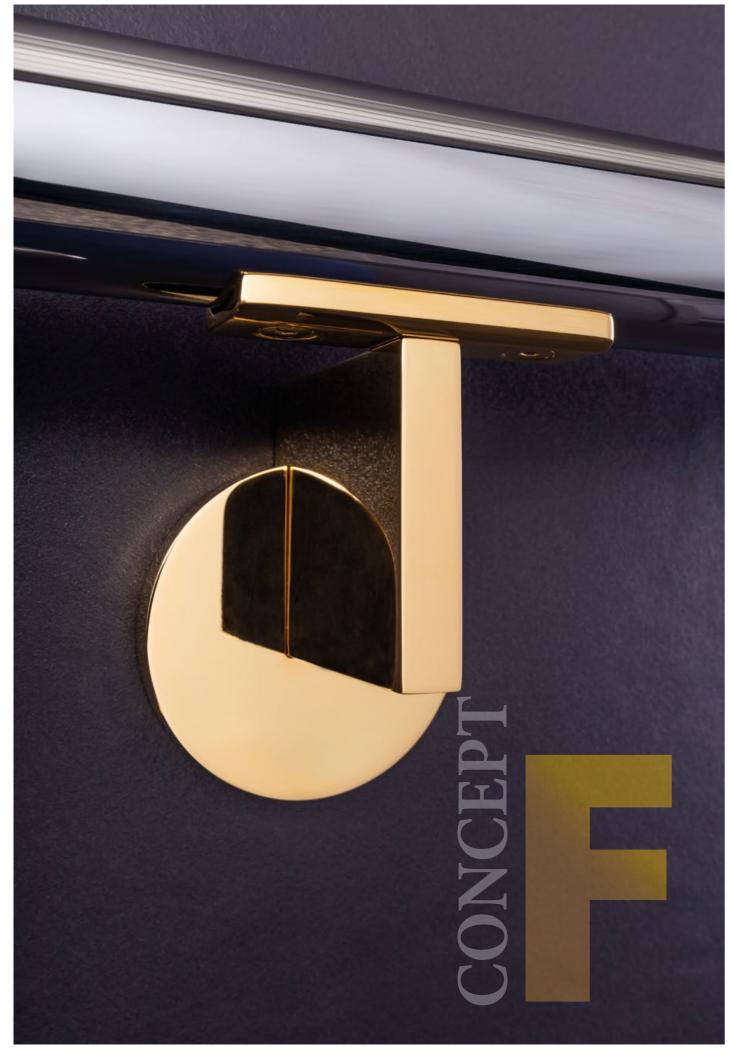

## CONCEPT F

## COMPACT AND MINIMALISTIC

The wall hanger concept F is unobtrusive in any setting. The cool noblesse of the simple design language is a real eyecatcher in all types of refinement. The solid construction of all components ensures absolute torsional rigidity and durability in all models.

U

02 Handrail & holder Stainless steel, ground

03 Polished stainless steel holder | handrail oak

04 holder stainless steel, blued | handrail oak

05 holder stainless steel gold-plated, polished | Handrail stainless steel, polished