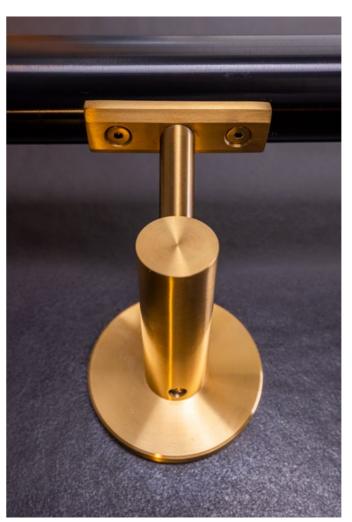

# CONCEPT D

### TIMELESS AND

### **ELEGANT**

The wall hanger concept D combines the basic geometric shapes and convinces with its simple, timeless elegance. A special technical feature is the holding plate of the handrail. It is for both cylindrical and can be changed at any time for rectangular handrails.