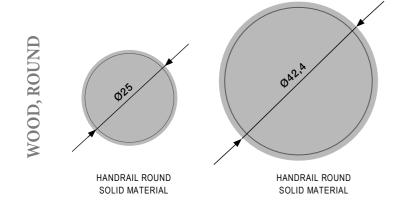

## HANDRAIL ALL VARIANTS AT A GLANCE

Dimensions: Ø25 mm to Ø42.4 mm, custom-made products on request!