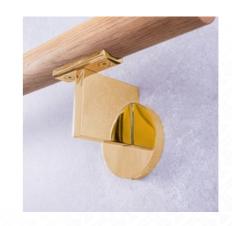

# CONCEPT G

## STRAIGHT AND SURE

The wall hanger concept G is unobtrusive in any setting. The cool noblesse of the classic, round design language is a real eye-catcher in all types of refinement.

- 01 holder gold-plated, polished | handrail oak
- 02 holder stainless steel, polished | Handrail stainless steel, polished
- 03 Stainless steel holder, ground | Handrail stainless steel, polished