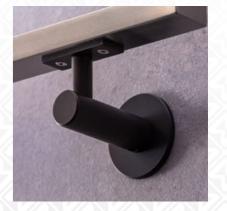

U

02 Handrail & holder Stainless steel, ground

03 Polished stainless steel holder | handrail oak

04 holder stainless steel, blued | handrail oak

05 holder stainless steel gold-plated, polished | Handrail stainless steel, polished