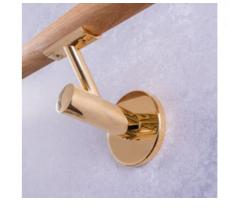

# CONCEPT D

### TIMELESS AND

### **ELEGANT**

The wall hanger concept D combines the basic geometric shapes and convinces with its simple, timeless elegance. A special technical feature is the holding plate of the handrail. It is for both cylindrical and can be changed at any time for rectangular handrails.

6

- 01 holder gold-plated, polished | handrail stainless steel, burnished
- 02 holder gold-plated, polished | Handrail stainless steel, polished
- 03 holder stainless steel, polished | Handrail stainless steel, polished