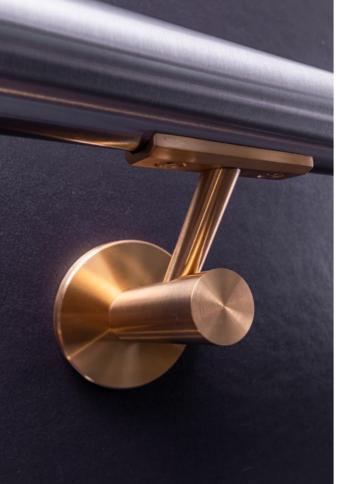

## CONCEPT E

The wall bracket concept E takes up the design language of natural branches on trees and is characterized in particular by its im 135° angle attached holder rod.

- 01 holder stainless steel, blued | Handrail stainless steel, blued
- 02 holder gold-plated, polished | Handrail stainless steel, polished
- 03 Stainless steel holder, ground | handrail oak
- 04 holder gold-plated, polished | Handrail stainless steel, polished
- 05 holder stainless steel gold-plated, polished | Handrail stainless steel, blued