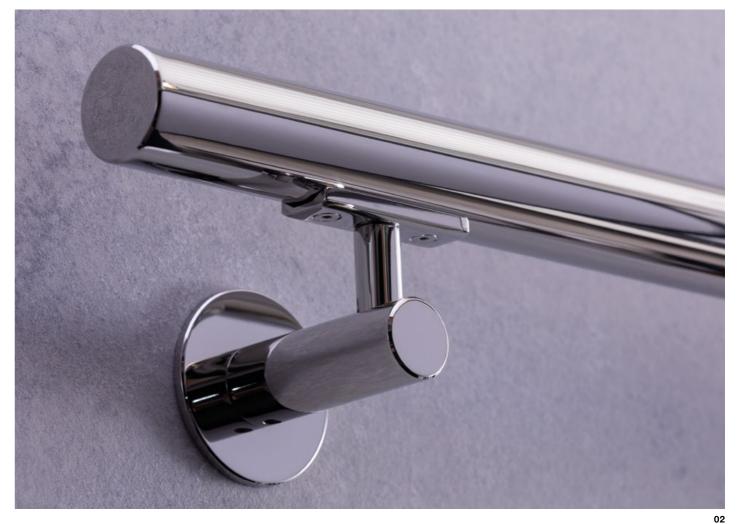

# CONCEPT D

### **ELEGANT**

The wall hanger concept D combines the basic geometric shapes and convinces with its simple, timeless elegance. A special technical feature is the holding plate of the handrail. It is for both cylindrical and can be changed at any time for rectangular handrails.

6

- 01 holder gold-plated, polished | handrail stainless steel, burnished
- 02 holder gold-plated, polished | Handrail stainless steel, polished
- 03 holder stainless steel, polished | Handrail stainless steel, polished