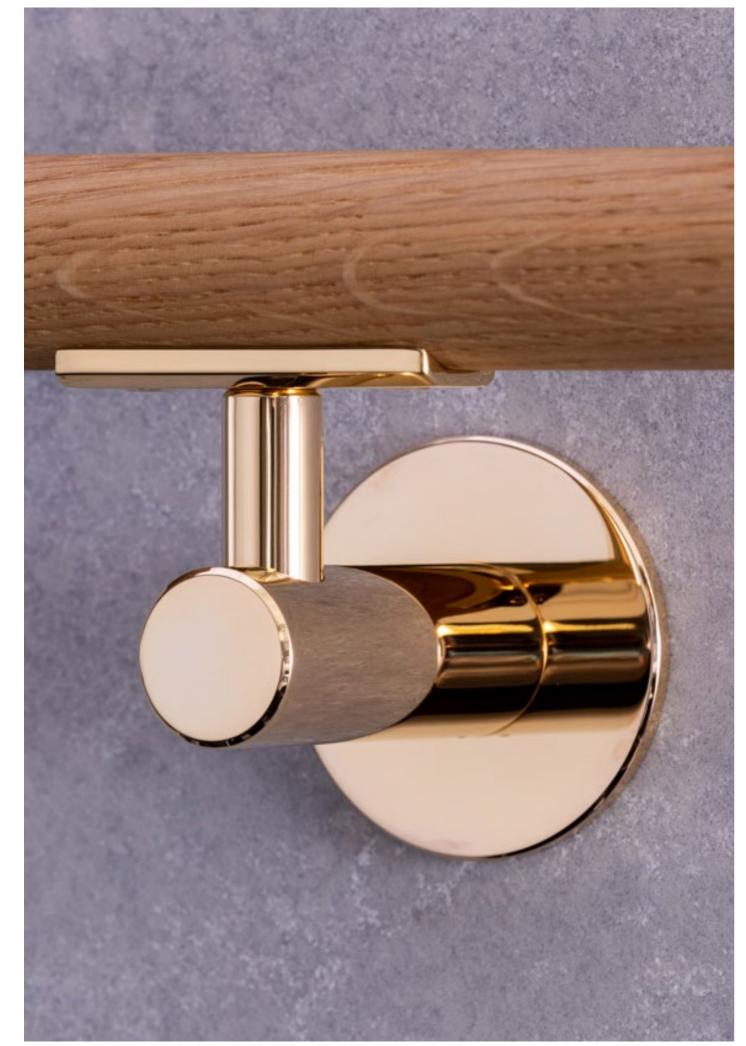

# CONCEPT G

## STRAIGHT AND SURE

The wall hanger concept G is unobtrusive in any setting. The cool noblesse of the classic, round design language is a real eye-catcher in all types of refinement.

- 01 holder gold-plated, polished | handrail oak
- 02 holder stainless steel, polished | Handrail stainless steel, polished
- 03 Stainless steel holder, ground | Handrail stainless steel, polished