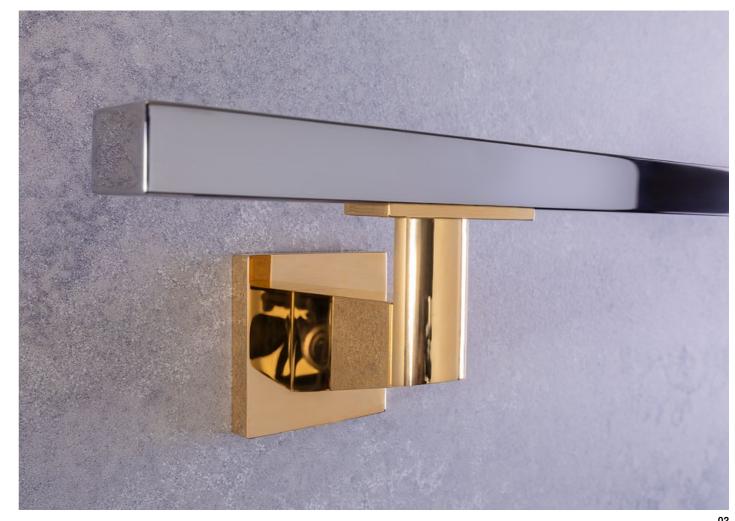

6

- 01 holder gold-plated, polished | handrail stainless steel, burnished
- 02 holder gold-plated, polished | Handrail stainless steel, polished
- 03 holder stainless steel, polished | Handrail stainless steel, polished