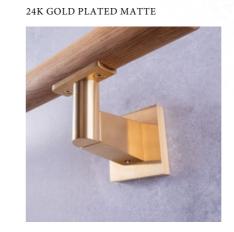

U

02 Handrail & holder Stainless steel, ground

03 Polished stainless steel holder | handrail oak

04 holder stainless steel, blued | handrail oak

05 holder stainless steel gold-plated, polished | Handrail stainless steel, polished