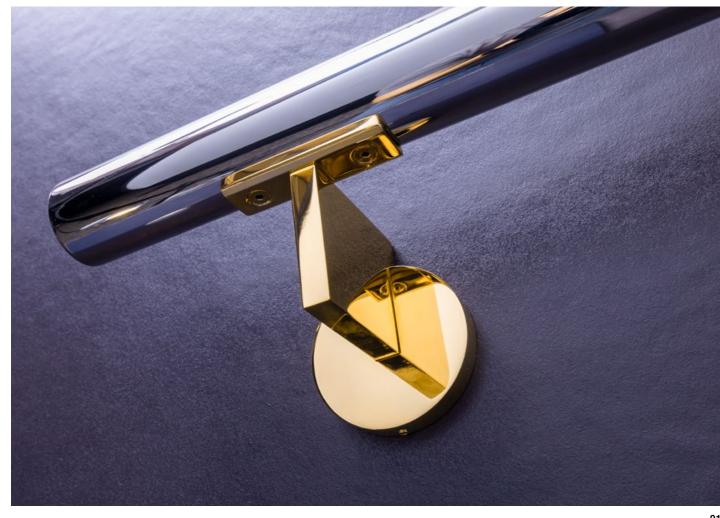

# CONCEPT D

### TIMELESS AND

### **ELEGANT**

The wall hanger concept D combines the basic geometric shapes and convinces with its simple, timeless elegance. A special technical feature is the holding plate of the handrail. It is for both cylindrical and can be changed at any time for rectangular handrails.

6

- 01 holder gold-plated, polished | handrail stainless steel, burnished
- 02 holder gold-plated, polished | Handrail stainless steel, polished
- 03 holder stainless steel, polished | Handrail stainless steel, polished