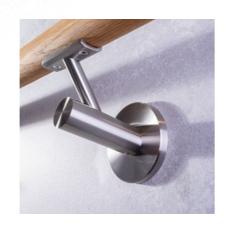

## CONCEPT E

The wall bracket concept E takes up the design language of natural branches on trees and is characterized in particular by its im 135° angle attached holder rod.

- 01 holder stainless steel, blued | Handrail stainless steel, blued
- 02 holder gold-plated, polished | Handrail stainless steel, polished
- 03 Stainless steel holder, ground | handrail oak
- 04 holder gold-plated, polished | Handrail stainless steel, polished
- 05 holder stainless steel gold-plated, polished | Handrail stainless steel, blued