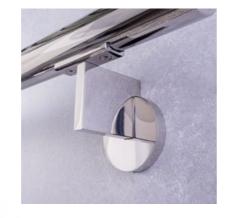

# CONCEPT D

### TIMELESS AND

### **ELEGANT**

The wall hanger concept D combines the basic geometric shapes and convinces with its simple, timeless elegance. A special technical feature is the holding plate of the handrail. It is for both cylindrical and can be changed at any time for rectangular handrails.

6

- 01 holder gold-plated, polished | handrail stainless steel, burnished
- 02 holder gold-plated, polished | Handrail stainless steel, polished
- 03 holder stainless steel, polished | Handrail stainless steel, polished