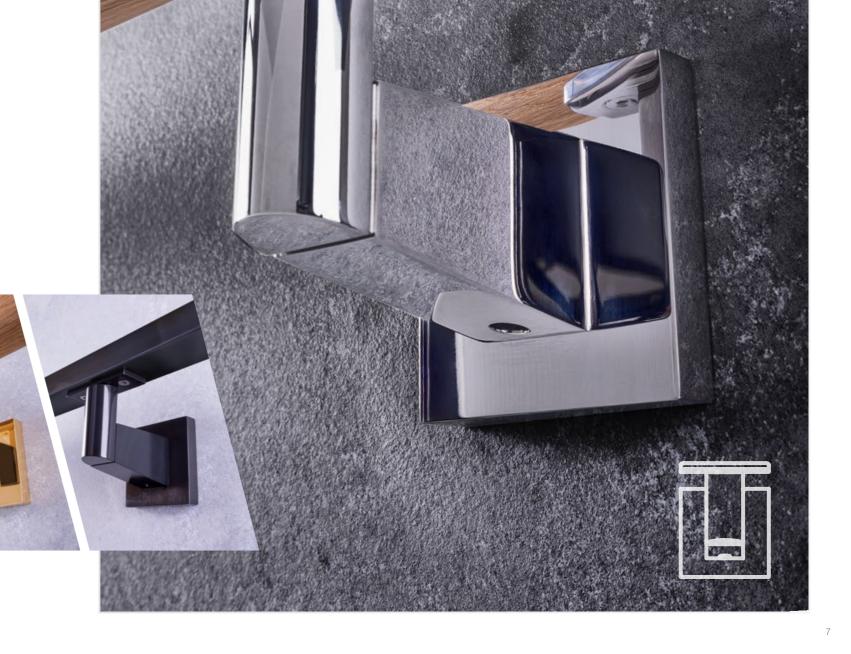

## CONCEPT F

## COMPACT AND MINIMALISTIC

The wall hanger concept F is unobtrusive in any setting. The cool noblesse of the simple design language is a real eyecatcher in all types of refinement. The solid construction of all components ensures absolute torsional rigidity and durability in all models.

U

02 Handrail & holder Stainless steel, ground

03 Polished stainless steel holder | handrail oak

04 holder stainless steel, blued | handrail oak

05 holder stainless steel gold-plated, polished | Handrail stainless steel, polished