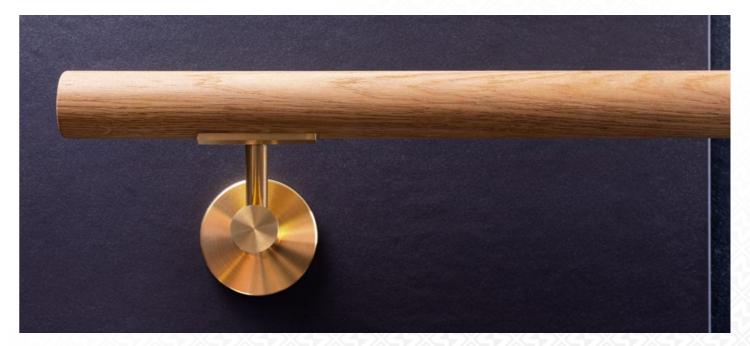

### **ELEGANT**

The wall hanger concept D combines the basic geometric shapes and convinces with its simple, timeless elegance. A special technical feature is the holding plate of the handrail. It is for both cylindrical and can be changed at any time for rectangular handrails.

## CONCEPT E

The wall bracket concept E takes up the design language of natural branches on trees and is characterized in particular by its im 135° angle attached holder rod.

- 01 holder stainless steel, blued | Handrail stainless steel, blued
- 02 holder gold-plated, polished | Handrail stainless steel, polished
- 03 Stainless steel holder, ground | handrail oak
- 04 holder gold-plated, polished | Handrail stainless steel, polished
- 05 holder stainless steel gold-plated, polished | Handrail stainless steel, blued