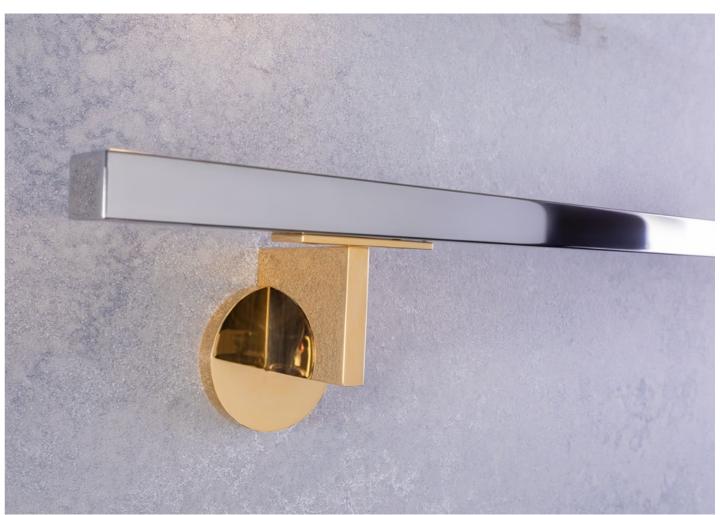

# CONCEPT D

### TIMELESS AND

### **ELEGANT**

The wall hanger concept D combines the basic geometric shapes and convinces with its simple, timeless elegance. A special technical feature is the holding plate of the handrail. It is for both cylindrical and can be changed at any time for rectangular handrails.

6

- 01 holder gold-plated, polished | handrail stainless steel, burnished
- 02 holder gold-plated, polished | Handrail stainless steel, polished
- 03 holder stainless steel, polished | Handrail stainless steel, polished