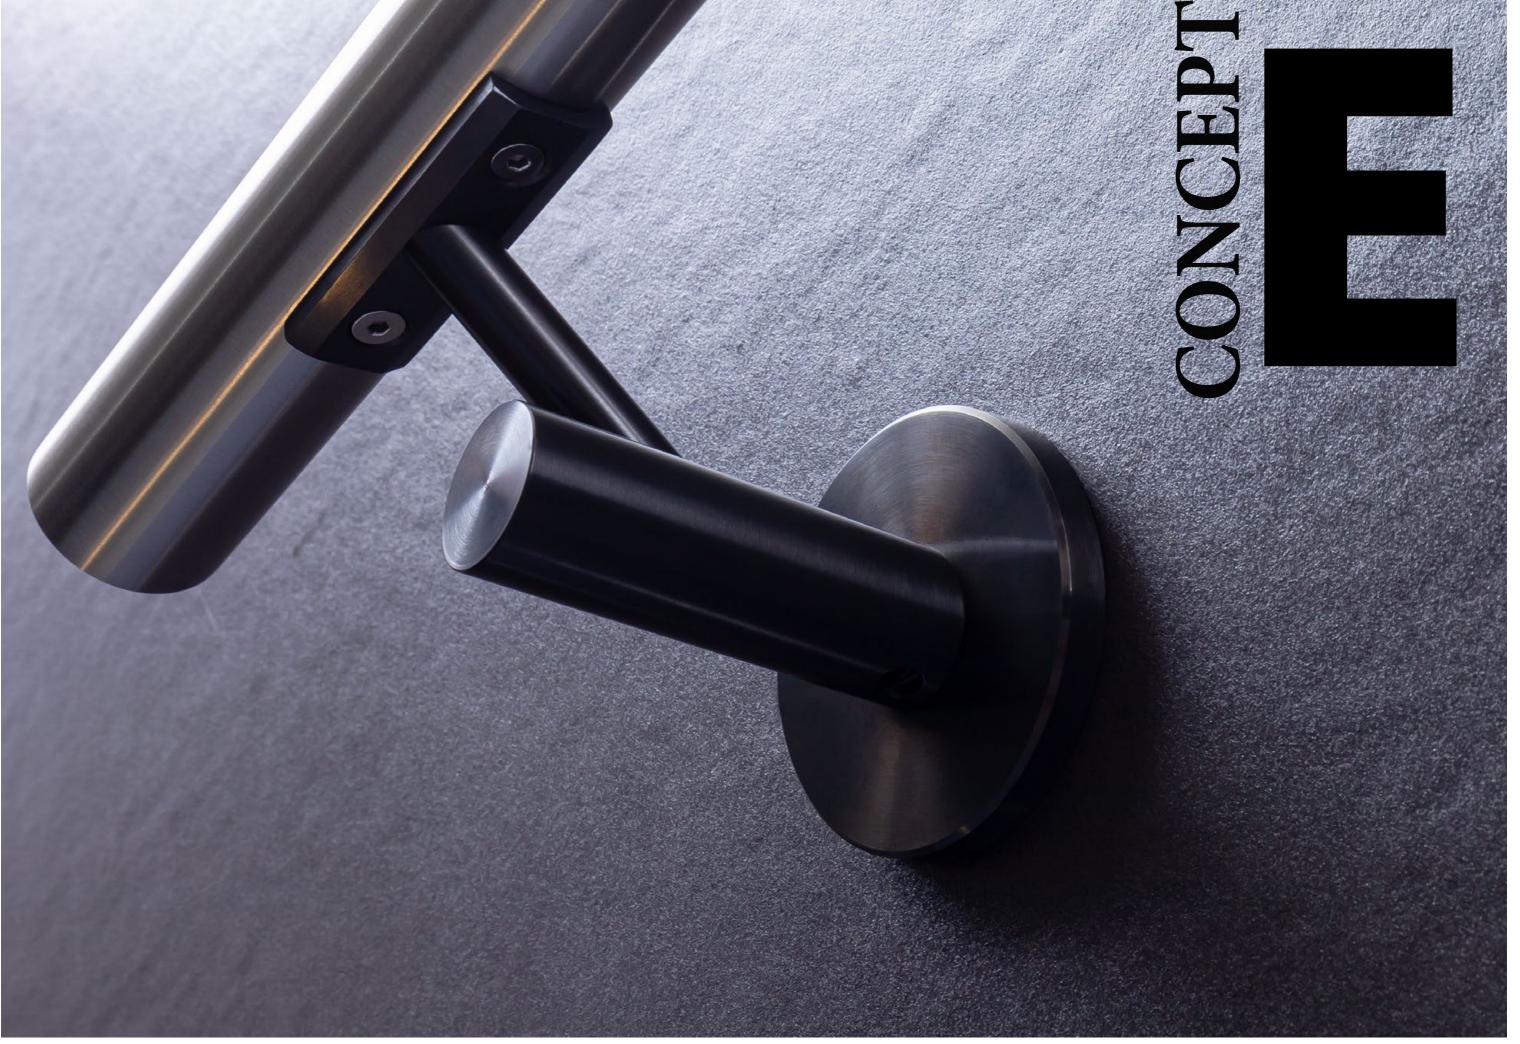

## CONCEPT E

The wall bracket concept E takes up the design language of natural branches on trees and is characterized in particular by its im 135° angle attached holder rod.

- 01 holder stainless steel, blued | Handrail stainless steel, blued
- 02 holder gold-plated, polished | Handrail stainless steel, polished
- 03 Stainless steel holder, ground | handrail oak
- 04 holder gold-plated, polished | Handrail stainless steel, polished
- 05 holder stainless steel gold-plated, polished | Handrail stainless steel, blued