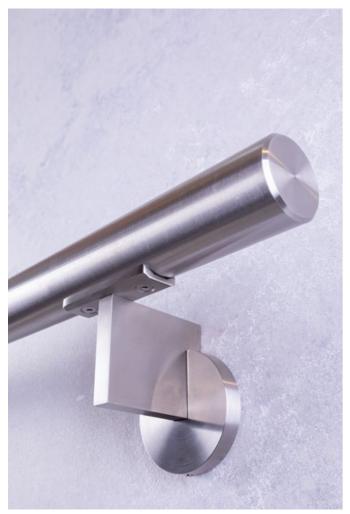

## CONCEPT F

## COMPACT AND MINIMALISTIC

The wall hanger concept F is unobtrusive in any setting. The cool noblesse of the simple design language is a real eyecatcher in all types of refinement. The solid construction of all components ensures absolute torsional rigidity and durability in all models.

U

02 Handrail & holder Stainless steel, ground

03 Polished stainless steel holder | handrail oak

04 holder stainless steel, blued | handrail oak

05 holder stainless steel gold-plated, polished | Handrail stainless steel, polished