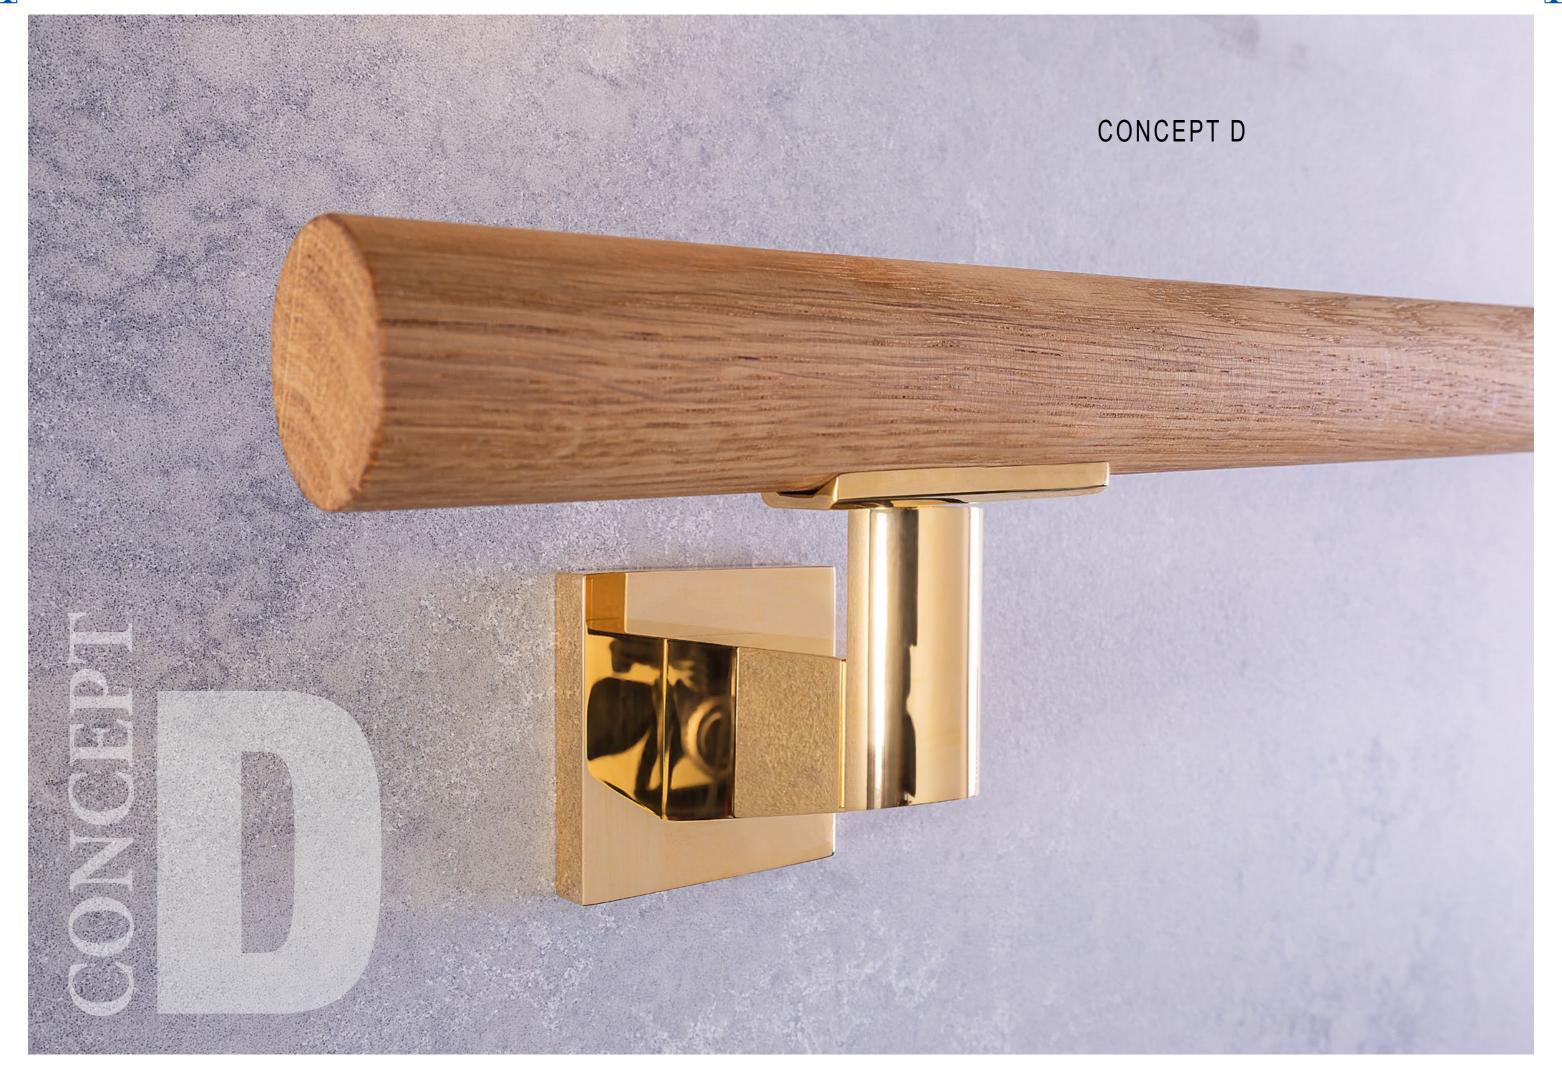

# CONCEPT D

### **ELEGANT**

The wall hanger concept D combines the basic geometric shapes and convinces with its simple, timeless elegance. A special technical feature is the holding plate of the handrail. It is for both cylindrical and can be changed at any time for rectangular handrails.

6

- 01 holder gold-plated, polished | handrail stainless steel, burnished
- 02 holder gold-plated, polished | Handrail stainless steel, polished
- 03 holder stainless steel, polished | Handrail stainless steel, polished