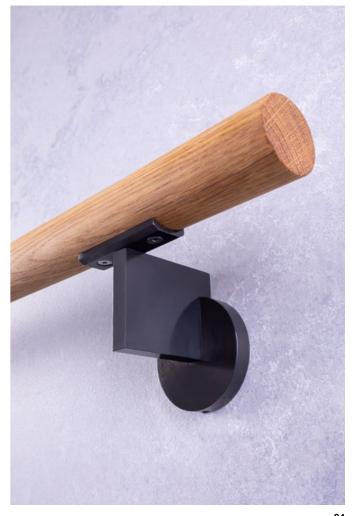

# CONCEPT G

## STRAIGHT AND SURE

The wall hanger concept G is unobtrusive in any setting. The cool noblesse of the classic, round design language is a real eye-catcher in all types of refinement.

- 01 holder gold-plated, polished | handrail oak
- 02 holder stainless steel, polished | Handrail stainless steel, polished
- 03 Stainless steel holder, ground | Handrail stainless steel, polished