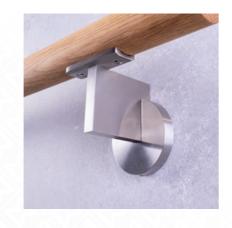

## CONCEPT E

The wall bracket concept E takes up the design language of natural branches on trees and is characterized in particular by its im 135° angle attached holder rod.

- 01 holder stainless steel, blued | Handrail stainless steel, blued
- 02 holder gold-plated, polished | Handrail stainless steel, polished
- 03 Stainless steel holder, ground | handrail oak
- 04 holder gold-plated, polished | Handrail stainless steel, polished
- 05 holder stainless steel gold-plated, polished | Handrail stainless steel, blued