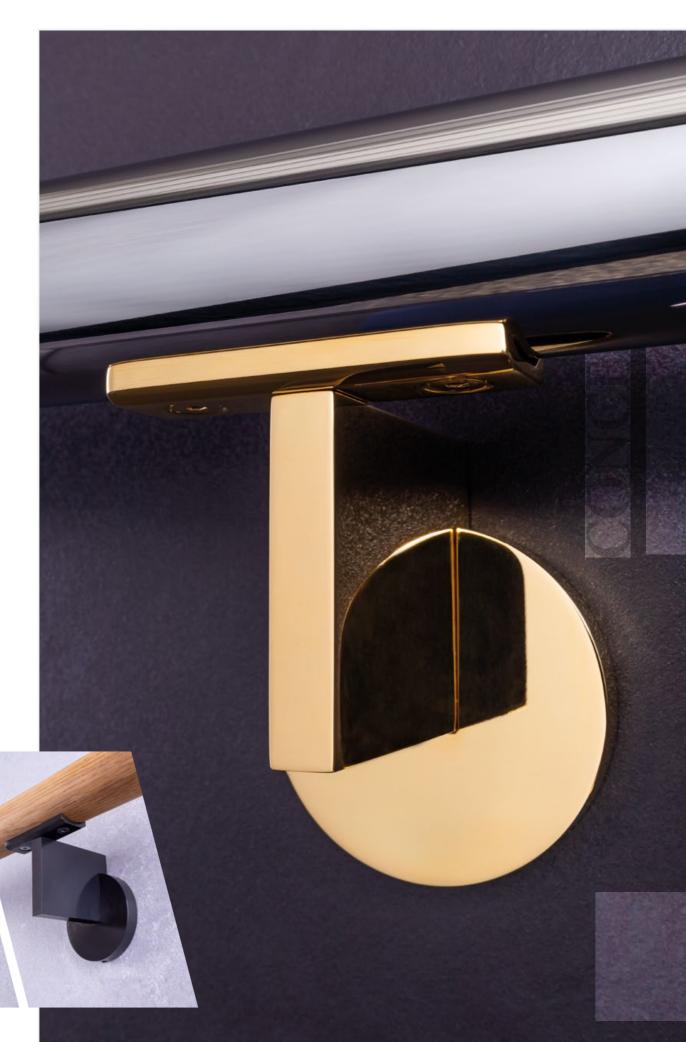

## CONCEPT F

## COMPACT AND MINIMALISTIC

The wall hanger concept F is unobtrusive in any setting. The cool noblesse of the simple design language is a real eyecatcher in all types of refinement. The solid construction of all components ensures absolute torsional rigidity and durability in all models.

U

02 Handrail & holder Stainless steel, ground

03 Polished stainless steel holder | handrail oak

04 holder stainless steel, blued | handrail oak

05 holder stainless steel gold-plated, polished | Handrail stainless steel, polished