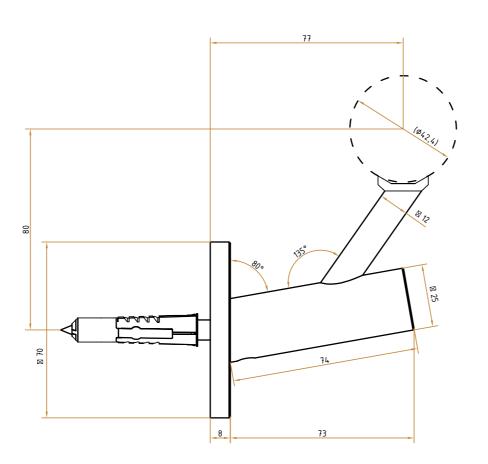

## HANDRAIL ALL VARIANTS AT A GLANCE

Dimensions: Ø25 mm to Ø42.4 mm, custom-made products on request!