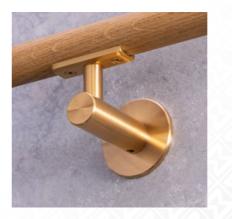

# CONCEPT G

## STRAIGHT AND SURE

The wall hanger concept G is unobtrusive in any setting. The cool noblesse of the classic, round design language is a real eye-catcher in all types of refinement.

- 01 holder gold-plated, polished | handrail oak
- 02 holder stainless steel, polished | Handrail stainless steel, polished
- 03 Stainless steel holder, ground | Handrail stainless steel, polished