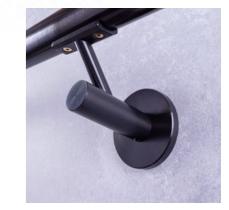

## CONCEPT F

## COMPACT AND MINIMALISTIC

The wall hanger concept F is unobtrusive in any setting. The cool noblesse of the simple design language is a real eyecatcher in all types of refinement. The solid construction of all components ensures absolute torsional rigidity and durability in all models.

U

02 Handrail & holder Stainless steel, ground

03 Polished stainless steel holder | handrail oak

04 holder stainless steel, blued | handrail oak

05 holder stainless steel gold-plated, polished | Handrail stainless steel, polished