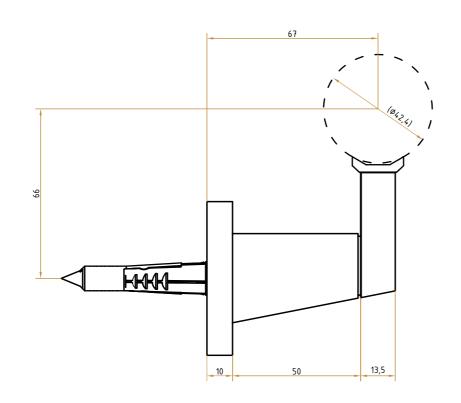

## HANDRAIL ALL VARIANTS AT A GLANCE

Dimensions: Ø25 mm to Ø42.4 mm, custom-made products on request!