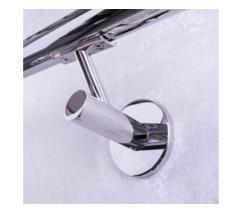

## CONCEPT E

The wall bracket concept E takes up the design language of natural branches on trees and is characterized in particular by its im 135° angle attached holder rod.

- 01 holder stainless steel, blued | Handrail stainless steel, blued
- 02 holder gold-plated, polished | Handrail stainless steel, polished
- 03 Stainless steel holder, ground | handrail oak
- 04 holder gold-plated, polished | Handrail stainless steel, polished
- 05 holder stainless steel gold-plated, polished | Handrail stainless steel, blued