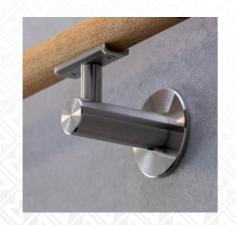

# CONCEPT G

## STRAIGHT AND SURE

The wall hanger concept G is unobtrusive in any setting. The cool noblesse of the classic, round design language is a real eye-catcher in all types of refinement.

- 01 holder gold-plated, polished | handrail oak
- 02 holder stainless steel, polished | Handrail stainless steel, polished
- 03 Stainless steel holder, ground | Handrail stainless steel, polished