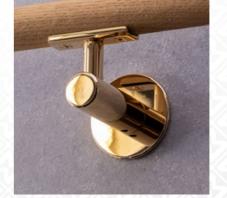

6

- 01 holder gold-plated, polished | handrail stainless steel, burnished
- 02 holder gold-plated, polished | Handrail stainless steel, polished
- 03 holder stainless steel, polished | Handrail stainless steel, polished