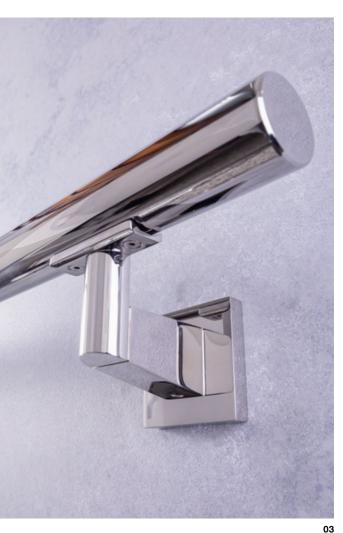

6

- 01 holder gold-plated, polished | handrail stainless steel, burnished
- 02 holder gold-plated, polished | Handrail stainless steel, polished
- 03 holder stainless steel, polished | Handrail stainless steel, polished