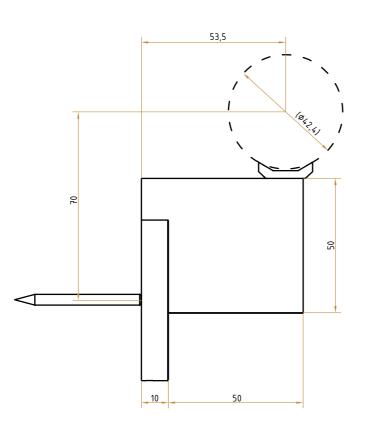

## CONCEPT F

## COMPACT AND MINIMALISTIC

The wall hanger concept F is unobtrusive in any setting. The cool noblesse of the simple design language is a real eyecatcher in all types of refinement. The solid construction of all components ensures absolute torsional rigidity and durability in all models.

## HANDRAIL ALL VARIANTS AT A GLANCE

Dimensions: Ø25 mm to Ø42.4 mm, custom-made products on request!