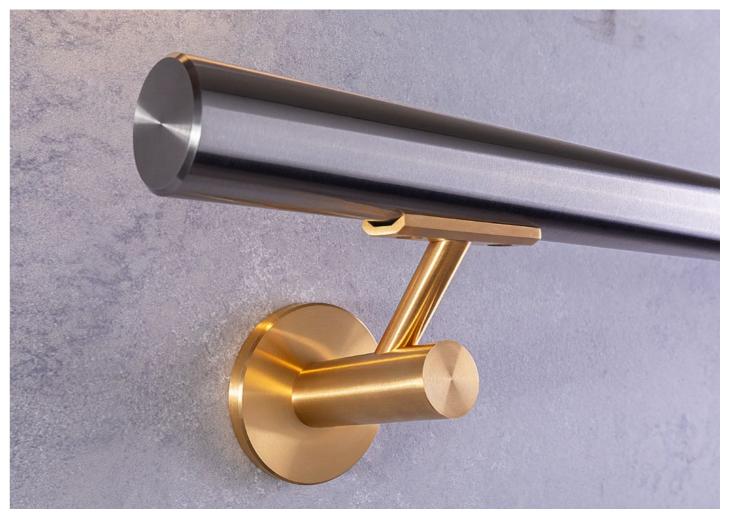

## CONCEPT E

The wall bracket concept E takes up the design language of natural branches on trees and is characterized in particular by its im 135° angle attached holder rod.

- 01 holder stainless steel, blued | Handrail stainless steel, blued
- 02 holder gold-plated, polished | Handrail stainless steel, polished
- 03 Stainless steel holder, ground | handrail oak
- 04 holder gold-plated, polished | Handrail stainless steel, polished
- 05 holder stainless steel gold-plated, polished | Handrail stainless steel, blued