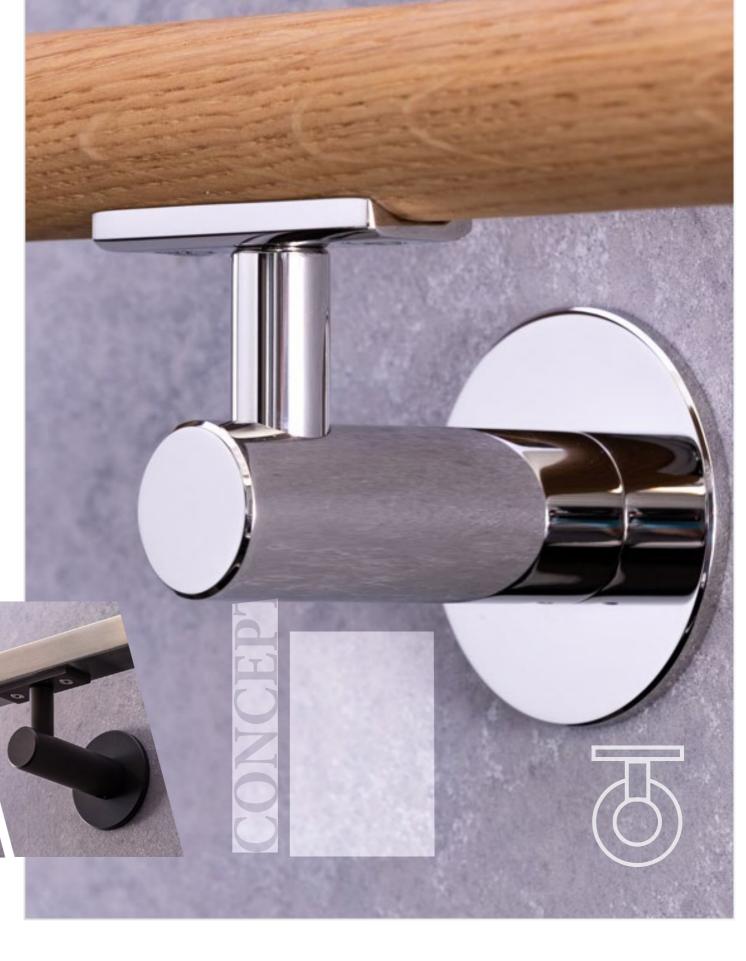

# CONCEPT D

### TIMELESS AND

### **ELEGANT**

The wall hanger concept D combines the basic geometric shapes and convinces with its simple, timeless elegance. A special technical feature is the holding plate of the handrail. It is for both cylindrical and can be changed at any time for rectangular handrails.

6

- 01 holder gold-plated, polished | handrail stainless steel, burnished
- 02 holder gold-plated, polished | Handrail stainless steel, polished
- 03 holder stainless steel, polished | Handrail stainless steel, polished