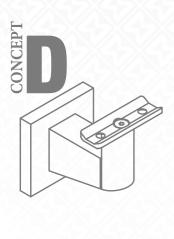

# CONCEPT D

### **ELEGANT**

The wall hanger concept D combines the basic geometric shapes and convinces with its simple, timeless elegance. A special technical feature is the holding plate of the handrail. It is for both cylindrical and can be changed at any time for rectangular handrails.