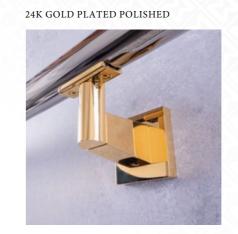

6

- 01 holder gold-plated, polished | handrail stainless steel, burnished
- 02 holder gold-plated, polished | Handrail stainless steel, polished
- 03 holder stainless steel, polished | Handrail stainless steel, polished