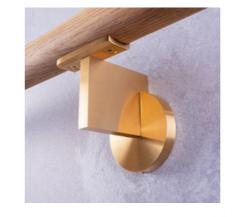

## CONCEPT F

## COMPACT AND MINIMALISTIC

The wall hanger concept F is unobtrusive in any setting. The cool noblesse of the simple design language is a real eyecatcher in all types of refinement. The solid construction of all components ensures absolute torsional rigidity and durability in all models.

U

02 Handrail & holder Stainless steel, ground

03 Polished stainless steel holder | handrail oak

04 holder stainless steel, blued | handrail oak

05 holder stainless steel gold-plated, polished | Handrail stainless steel, polished