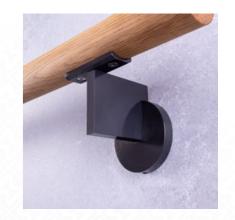

# CONCEPT G

## STRAIGHT AND SURE

The wall hanger concept G is unobtrusive in any setting. The cool noblesse of the classic, round design language is a real eye-catcher in all types of refinement.

- 01 holder gold-plated, polished | handrail oak
- 02 holder stainless steel, polished | Handrail stainless steel, polished
- 03 Stainless steel holder, ground | Handrail stainless steel, polished