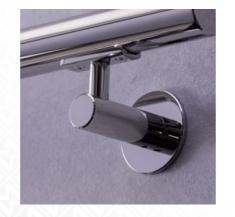

# CONCEPT G

## STRAIGHT AND SURE

The wall hanger concept G is unobtrusive in any setting. The cool noblesse of the classic, round design language is a real eye-catcher in all types of refinement.

- 01 holder gold-plated, polished | handrail oak
- 02 holder stainless steel, polished | Handrail stainless steel, polished
- 03 Stainless steel holder, ground | Handrail stainless steel, polished