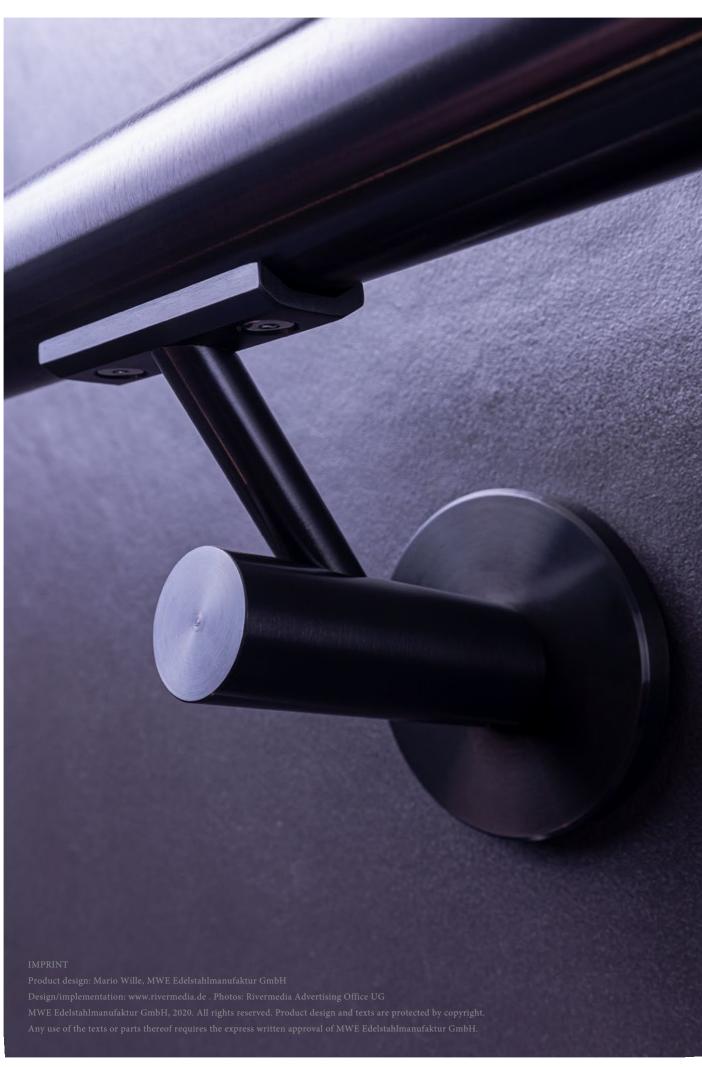

## CONCEPT E

The wall bracket concept E takes up the design language of natural branches on trees and is characterized in particular by its im 135° angle attached holder rod.

- 01 holder stainless steel, blued | Handrail stainless steel, blued
- 02 holder gold-plated, polished | Handrail stainless steel, polished
- 03 Stainless steel holder, ground | handrail oak
- 04 holder gold-plated, polished | Handrail stainless steel, polished
- 05 holder stainless steel gold-plated, polished | Handrail stainless steel, blued

M